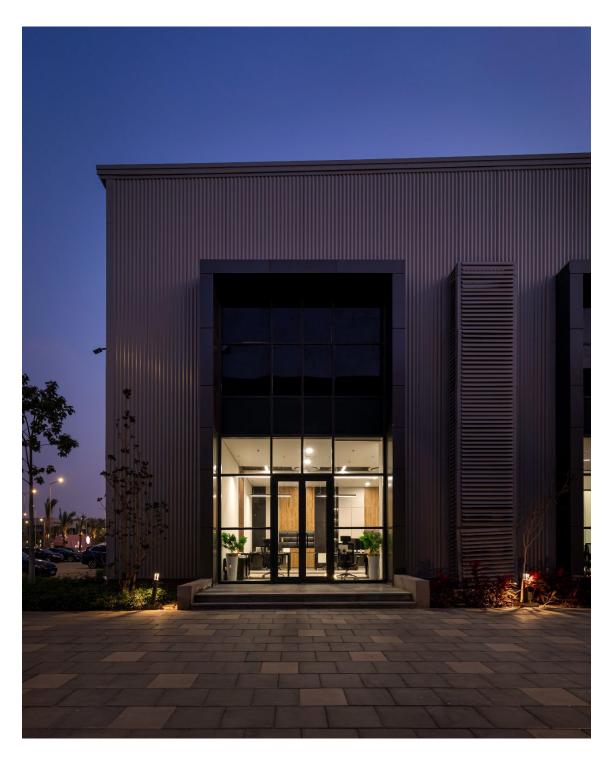

- Project Name: Samsung C&T
- Location: AIN SOKHNA ROAD, MARAKEZ
- Objectives: Samsung C&T, located in Marakez, stands as a dedicated Construction & Trading Corporation center, covering an area of 220 sqm. Our primary objective is to create a dynamic and efficient workspace that aligns with the high standards of Samsung's global reputation.
- Reception Area: A welcoming space to greet visitors and clients.
- Work Space: A functional area designed to optimize productivity and collaboration.
- Manager Room: A private space for managerial tasks and decisionmaking.
- Meeting Room: Equipped for effective discussions and presentations.
- Bathrooms: Well-appointed facilities for the convenience of staff and guests.
- Kitchen: Providing a comfortable space for breaks and meals.
- IT Room: Supporting the technological infrastructure of the center.
- Storage: An organized space to manage and store essential materials.