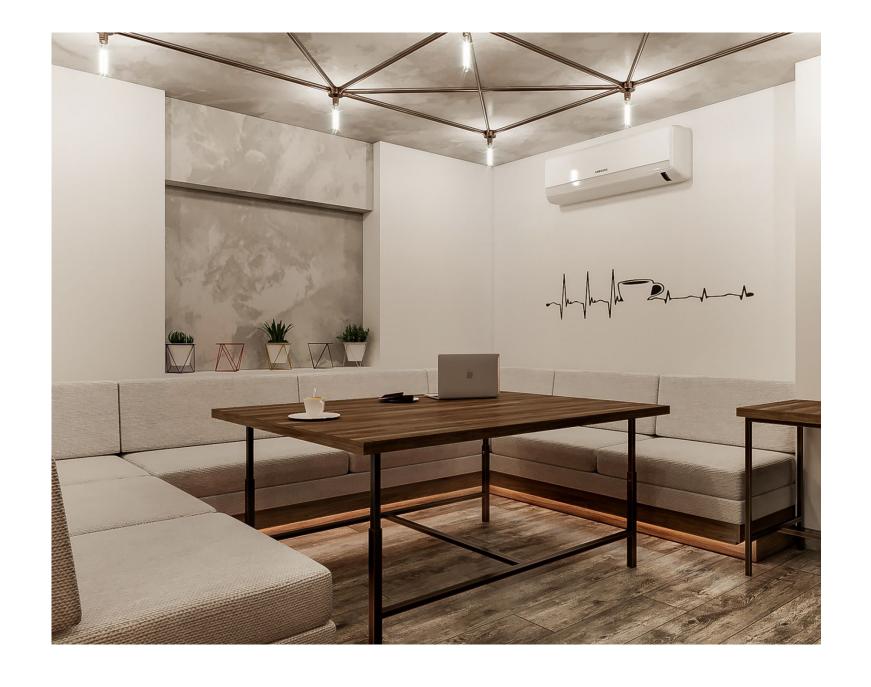

- Project Name: Samsung C&T
- Location: AIN SOKHNA ROAD, MARAKEZ
- Objectives: Samsung C&T, located in Marakez, stands as a dedicated Construction & Trading Corporation center, covering an area of 220 sqm. Our primary objective is to create a dynamic and efficient workspace that aligns with the high standards of Samsung's global reputation.
- Reception Area: A welcoming space to greet visitors and clients.
- Work Space: A functional area designed to optimize productivity and collaboration.
- Manager Room: A private space for managerial tasks and decisionmaking.
- Meeting Room: Equipped for effective discussions and presentations.
- Bathrooms: Well-appointed facilities for the convenience of staff and guests.
- Kitchen: Providing a comfortable space for breaks and meals.
- IT Room: Supporting the technological infrastructure of the center.
- Storage: An organized space to manage and store essential materials.