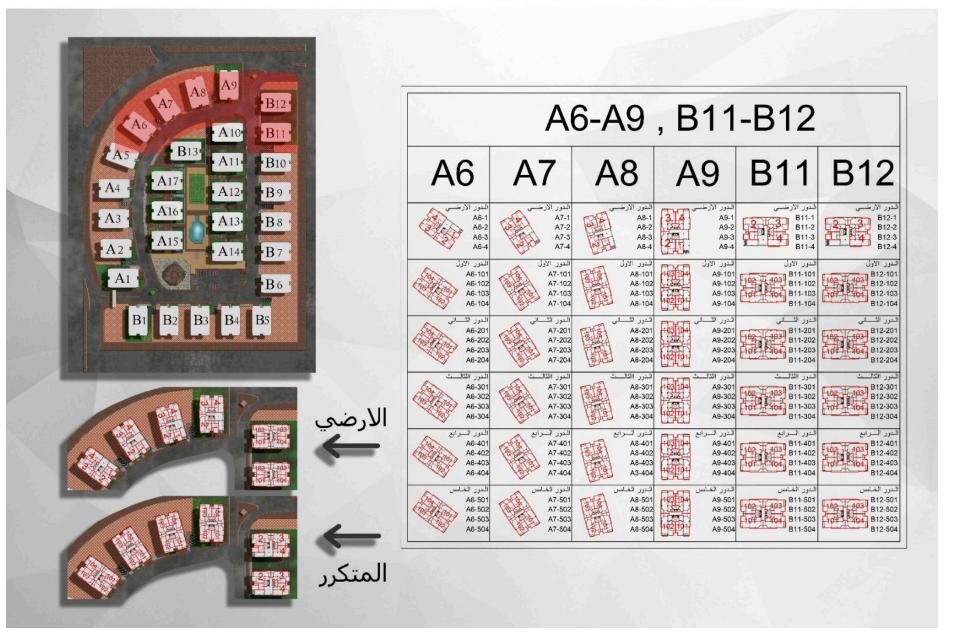

#### Safwet ElAndalusL

- Project Name: Safwet elAndalus
- Location: Fifth Settlement
- Objectives: Safwet elandalus is an expansive residential compound spanning 58,000 sqm in the heart of the Fifth Settlement. Our primary objective is to create a thriving community offering modern living spaces with a range of amenities.
- 700 Apartments: Thoughtfully designed living spaces to cater to diverse housing needs.
- Basement Garage: Convenient and secure parking facilities for residents.
- Landscape and Gardens: Serene outdoor spaces designed for relaxation and community interaction.
- Mall: A vibrant shopping destination within the compound for residents' convenience.
- Service Area: Facilities and services to enhance the quality of life for Safwet elandalus residents