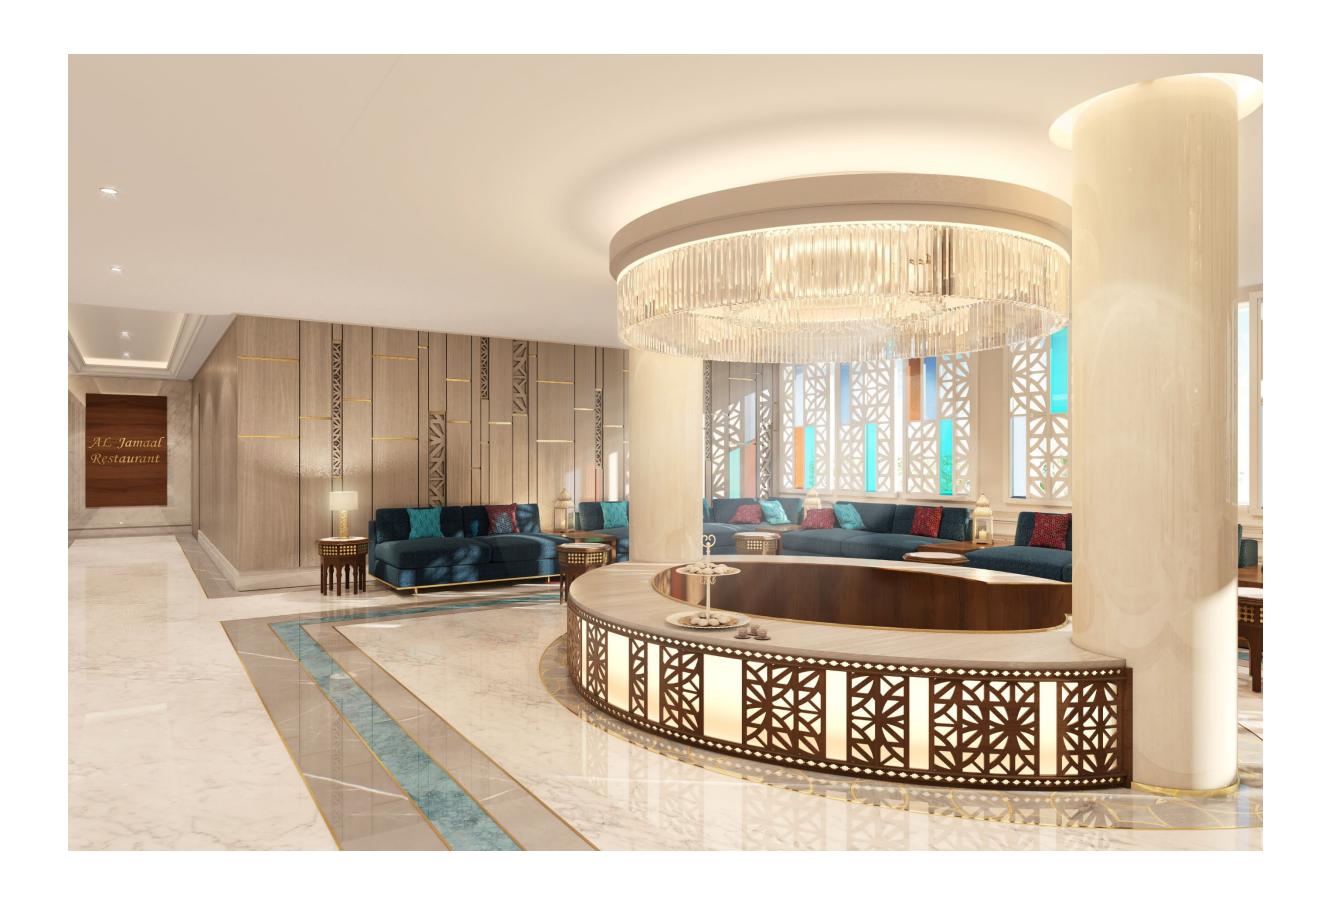

Project Name: Doha Palace

Location: Qatar, Doha

- The Doha Palace project stands as a testament to the fusion of architectural prowess and cultural heritage, nestled in the vibrant cityscape of Qatar.
- Designed with meticulous attention to detail and an unwavering commitment to authenticity, the reception and suite areas exude the timeless elegance of Arabic style.
- Collaborating with a team of exceptionally skilled architects, the project not only captures the essence of traditional Qatari architecture but also elevates it to a new level of sophistication.
- Every facet of the design, from the intricate patterns adorning the walls to the opulent furnishings, reflects a harmonious blend of modern luxury and ancient tradition.
- The reception area serves as a grand gateway to the Palace, welcoming guests with its majestic arches, ornate calligraphy, and soothing color palette inspired by the desert landscape.
- Here, every detail is carefully curated to evoke a sense of hospitality and refinement, setting the tone for the unparalleled experience that awaits within.