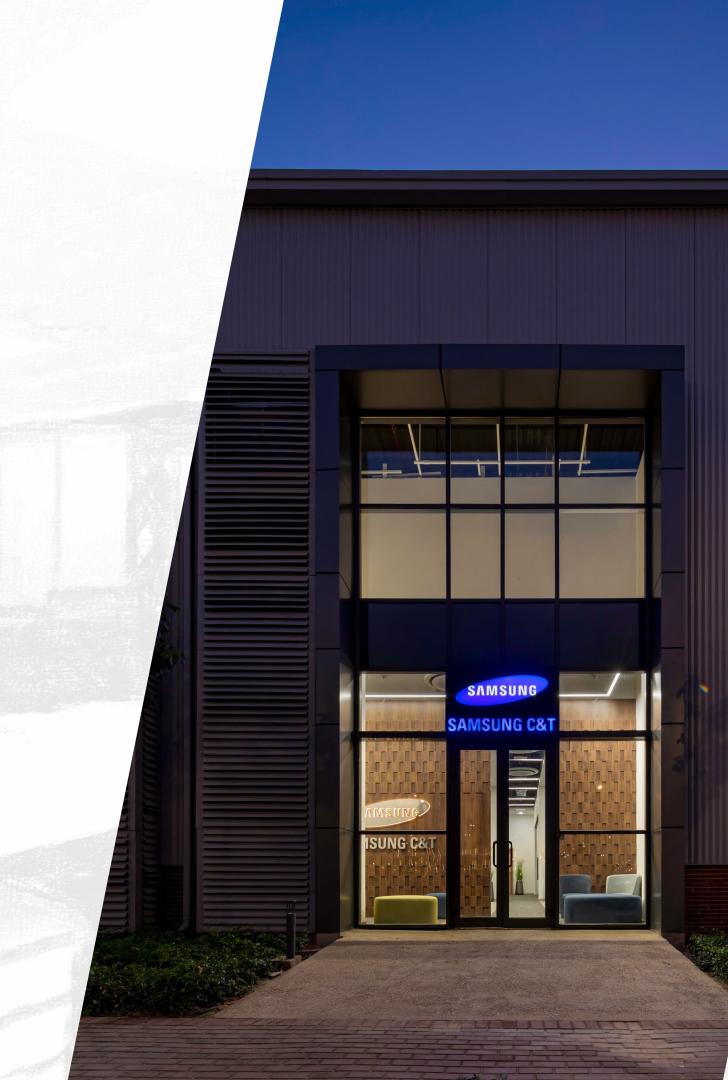

- Project Name: Samsung C&T
- Location: AIN SOKHNA ROAD, MARAKEZ
- Objectives: Samsung C&T, located in Marakez, stands as a dedicated Construction & Trading Corporation center, covering an area of 220 sqm. Our primary objective is to create a dynamic and efficient workspace that aligns with the high standards of Samsung's global reputation.
- Reception Area: A welcoming space to greet visitors and clients.
- Work Space: A functional area designed to optimize productivity and collaboration.
- Manager Room: A private space for managerial tasks and decisionmaking.
- Meeting Room: Equipped for effective discussions and presentations.
- Bathrooms: Well-appointed facilities for the convenience of staff and guests.
- Kitchen: Providing a comfortable space for breaks and meals.
- IT Room: Supporting the technological infrastructure of the center.
- Storage: An organized space to manage and store essential materials.