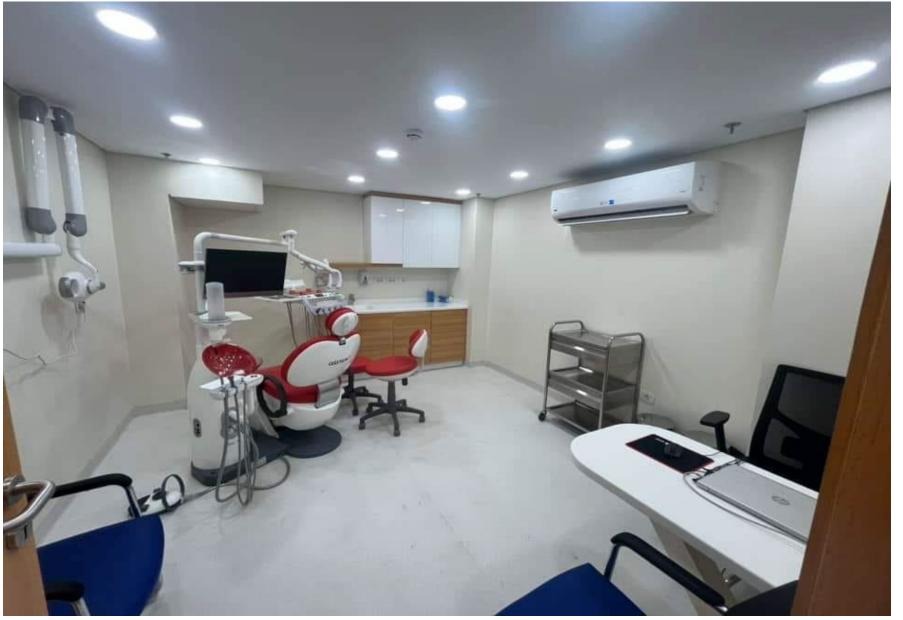

• Project Name: One Health

Location: Tanta

- Objectives: One Health in Tanta, covering 900 sqm, offers medical insurance coverage and a wide range of essential healthcare services, including labs, nurse assessment, x-ray room, dental clinics, and more. Our goal is to make quality healthcare accessible to the community.
- Quality Assurance: Every element of our facility, from the architecture to the interior design, is a testament to our commitment to providing the community with not only top-tier healthcare services but also a physically inviting and qualitycontrolled environment.

Project Name: One Health

Location: Alexandria

- Objectives: One Health in Alexandria is a 1200 sqm facility that we meticulously constructed to house essential medical services. Our goals include providing a comprehensive range of services, such as labs, nurse assessment, handicapped toilets, sampling room, physio consultation rooms, x-ray room, control rooms, dental clinics, dental panorama, physiotherapy for male and female separated, gynecologists' clinic, ultra sound room, consultation rooms, urgent rooms, nurse station, a lot of waiting area, and bathrooms. We are dedicated to delivering quality care and ensuring accessibility for our community.
- Quality Assurance: Our construction and fit-out quality assurance program is a testament to our dedication to excellence. We adhere to stringent construction standards, use the finest materials, and employ experienced professionals to bring our vision to life. From the foundation to the finishing touches, we prioritize safety, durability, and aesthetics.

Project Name: One Health

Location: Assiut

 Objectives: One Health in Assiut is a dedicated healthcare facility spanning 700 sqm with a primary focus on providing medical insurance coverage. Our mission is to make quality healthcare accessible to the community.