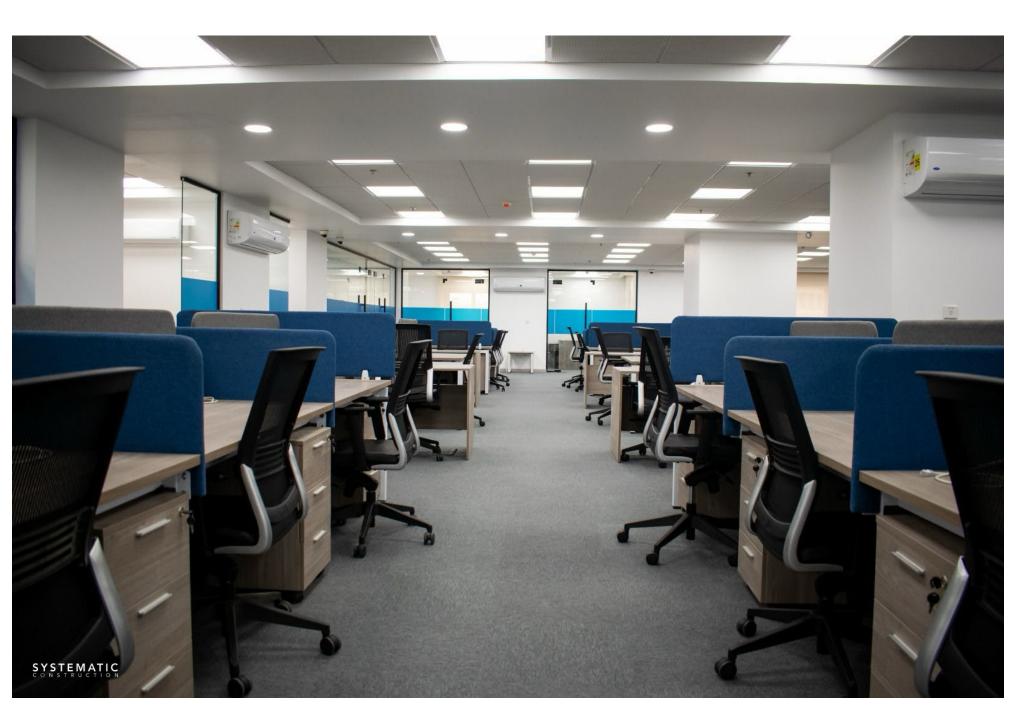

- Project Name: Samsung C&T
- Location: AIN SOKHNA ROAD, MARAKEZ
- Objectives: Samsung C&T, located in Marakez, stands as a dedicated Construction & Trading Corporation center, covering an area of 220 sqm. Our primary objective is to create a dynamic and efficient workspace that aligns with the high standards of Samsung's global reputation.
- Reception Area: A welcoming space to greet visitors and clients.
- Work Space: A functional area designed to optimize productivity and collaboration.
- Manager Room: A private space for managerial tasks and decisionmaking.
- Meeting Room: Equipped for effective discussions and presentations.
- Bathrooms: Well-appointed facilities for the convenience of staff and guests.
- Kitchen: Providing a comfortable space for breaks and meals.
- IT Room: Supporting the technological infrastructure of the center.
- Storage: An organized space to manage and store essential materials.