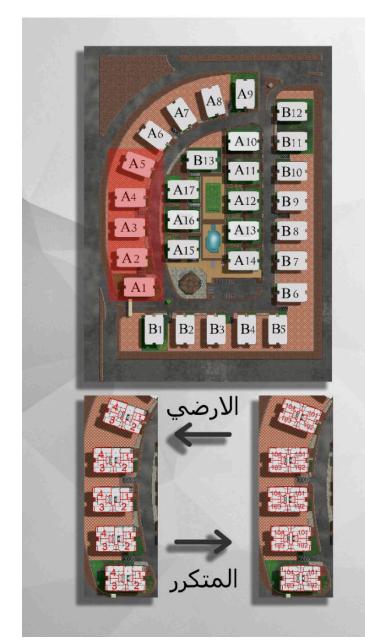

#### Safwet ElAndalusL

- Project Name: Safwet elAndalus
- Location: Fifth Settlement
- Objectives: Safwet elandalus is an expansive residential compound spanning 58,000 sqm in the heart of the Fifth Settlement. Our primary objective is to create a thriving community offering modern living spaces with a range of amenities.
- 700 Apartments: Thoughtfully designed living spaces to cater to diverse housing needs.
- Basement Garage: Convenient and secure parking facilities for residents.
- Landscape and Gardens: Serene outdoor spaces designed for relaxation and community interaction.
- Mall: A vibrant shopping destination within the compound for residents' convenience.
- Service Area: Facilities and services to enhance the quality of life for Safwet elandalus residents