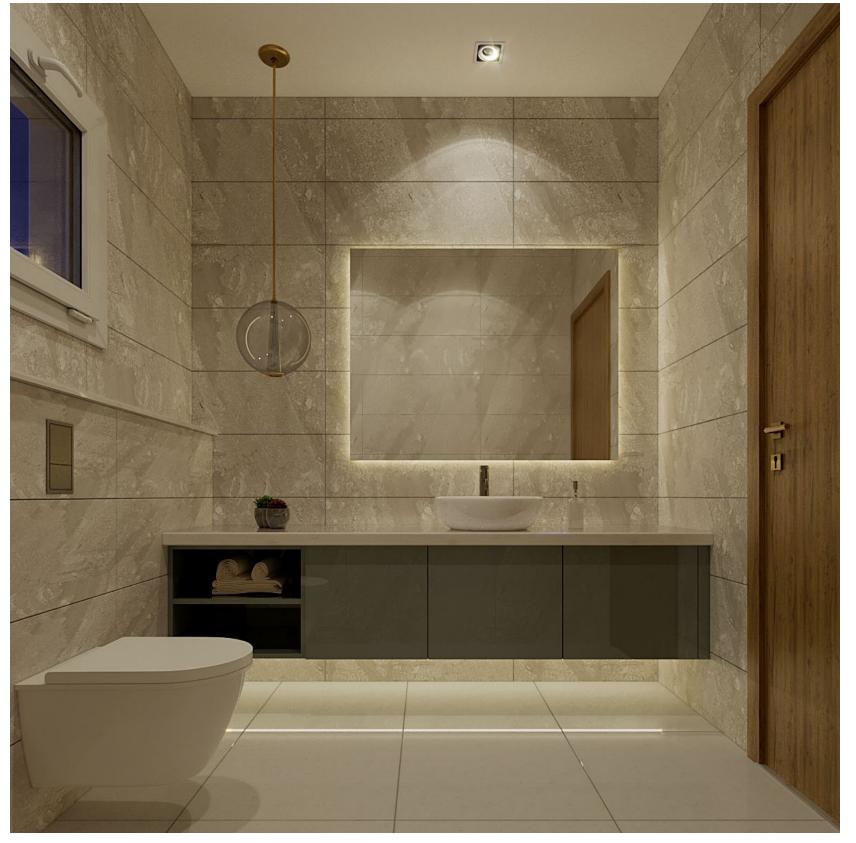

- Project Name: Bathroom Bauhaus style
- Location: Qatar, Doha
- Step into a Bauhaus-inspired bathroom where form follows function, and every element serves a purpose, creating a space that's sleek, efficient, and effortlessly stylish.
- In a Bauhaus bathroom, simplicity is elevated to an art form, with clean lines, geometric shapes, and a minimalist aesthetic that exudes timeless sophistication.
- Embrace the Bauhaus ethos in your bathroom design, where modernism meets practicality, and innovative ideas flourish in a space that's both functional and beautiful.
- Create a Bauhaus sanctuary in your bathroom, where design meets functionality in perfect harmony, and every detail is carefully considered for its contribution to the overall aesthetic.
- In a Bauhaus-style bathroom, every element is meticulously crafted, from the sleek fixtures to the seamless integration of form and function, resulting in a space that's both elegant and efficient.