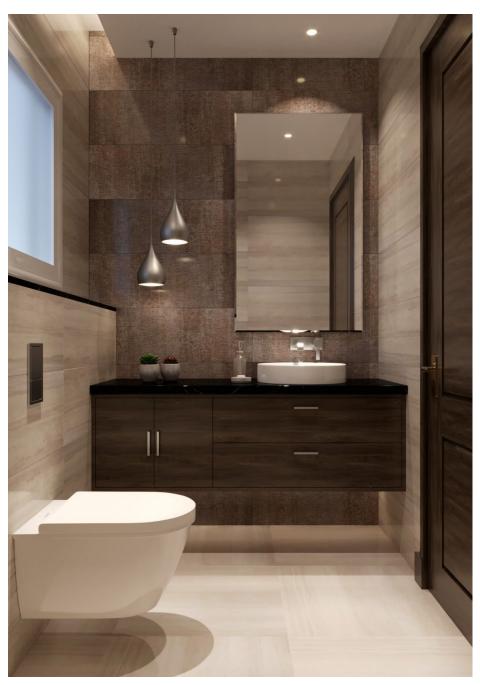

- Project Name: Bathroom Bauhaus style
- Location: Qatar, Doha
- Step into a Bauhaus-inspired bathroom where form follows function, and every element serves a purpose, creating a space that's sleek, efficient, and effortlessly stylish.
- In a Bauhaus bathroom, simplicity is elevated to an art form, with clean lines, geometric shapes, and a minimalist aesthetic that exudes timeless sophistication.
- Embrace the Bauhaus ethos in your bathroom design, where modernism meets practicality, and innovative ideas flourish in a space that's both functional and beautiful.
- Create a Bauhaus sanctuary in your bathroom, where design meets functionality in perfect harmony, and every detail is carefully considered for its contribution to the overall aesthetic.
- In a Bauhaus-style bathroom, every element is meticulously crafted, from the sleek fixtures to the seamless integration of form and function, resulting in a space that's both elegant and efficient.