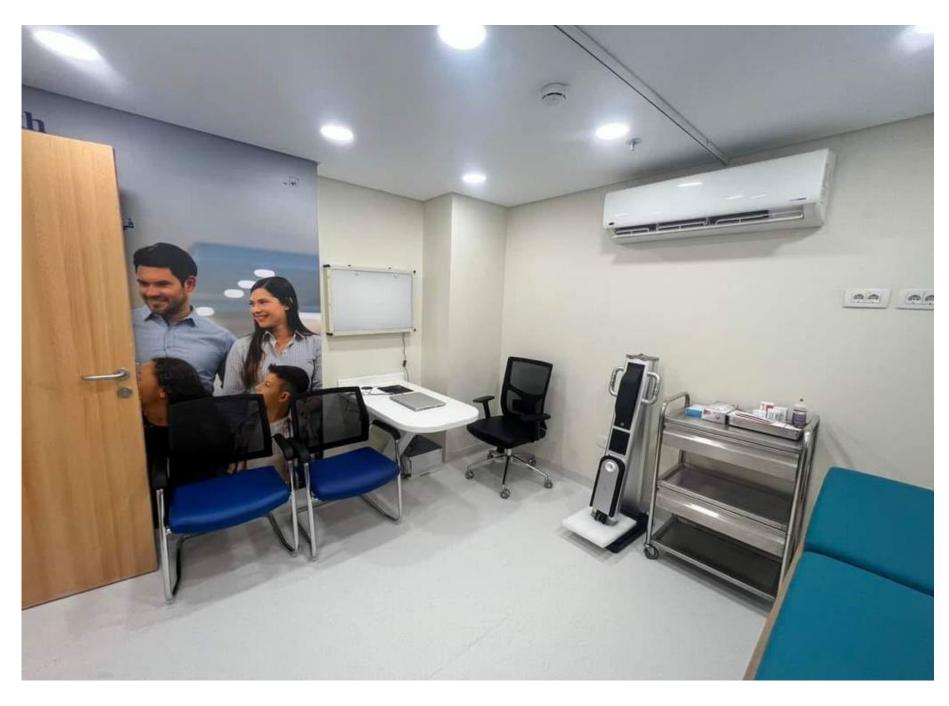

• Project Name: One Health

Location: Tanta

- Objectives: One Health in Tanta, covering 900 sqm, offers medical insurance coverage and a wide range of essential healthcare services, including labs, nurse assessment, x-ray room, dental clinics, and more. Our goal is to make quality healthcare accessible to the community.
- Quality Assurance: Every element of our facility, from the architecture to the interior design, is a testament to our commitment to providing the community with not only top-tier healthcare services but also a physically inviting and qualitycontrolled environment.

Project Name: One Health

Location: Alexandria

- Objectives: One Health in Alexandria is a 1200 sqm facility that we meticulously constructed to house essential medical services. Our goals include providing a comprehensive range of services, such as labs, nurse assessment, handicapped toilets, sampling room, physio consultation rooms, x-ray room, control rooms, dental clinics, dental panorama, physiotherapy for male and female separated, gynecologists' clinic, ultra sound room, consultation rooms, urgent rooms, nurse station, a lot of waiting area, and bathrooms. We are dedicated to delivering quality care and ensuring accessibility for our community.
- Quality Assurance: Our construction and fit-out quality assurance program is a testament to our dedication to excellence. We adhere to stringent construction standards, use the finest materials, and employ experienced professionals to bring our vision to life. From the foundation to the finishing touches, we prioritize safety, durability, and aesthetics.

Project Name: One Health

Location: Assiut

 Objectives: One Health in Assiut is a dedicated healthcare facility spanning 700 sqm with a primary focus on providing medical insurance coverage. Our mission is to make quality healthcare accessible to the community.