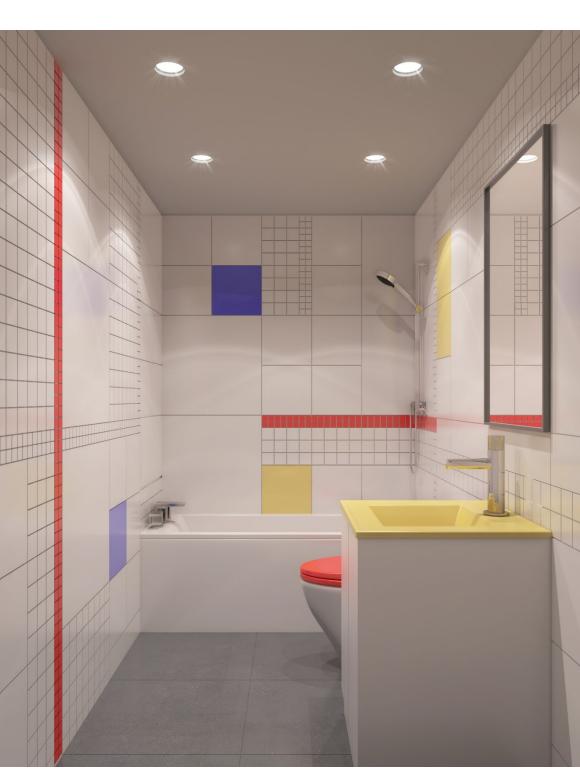

- Project Name: Bathroom Bauhaus style
- Location: Qatar, Doha
- Step into a Bauhaus-inspired bathroom where form follows function, and every element serves a purpose, creating a space that's sleek, efficient, and effortlessly stylish.
- In a Bauhaus bathroom, simplicity is elevated to an art form, with clean lines, geometric shapes, and a minimalist aesthetic that exudes timeless sophistication.
- Embrace the Bauhaus ethos in your bathroom design, where modernism meets practicality, and innovative ideas flourish in a space that's both functional and beautiful.
- Create a Bauhaus sanctuary in your bathroom, where design meets functionality in perfect harmony, and every detail is carefully considered for its contribution to the overall aesthetic.
- In a Bauhaus-style bathroom, every element is meticulously crafted, from the sleek fixtures to the seamless integration of form and function, resulting in a space that's both elegant and efficient.