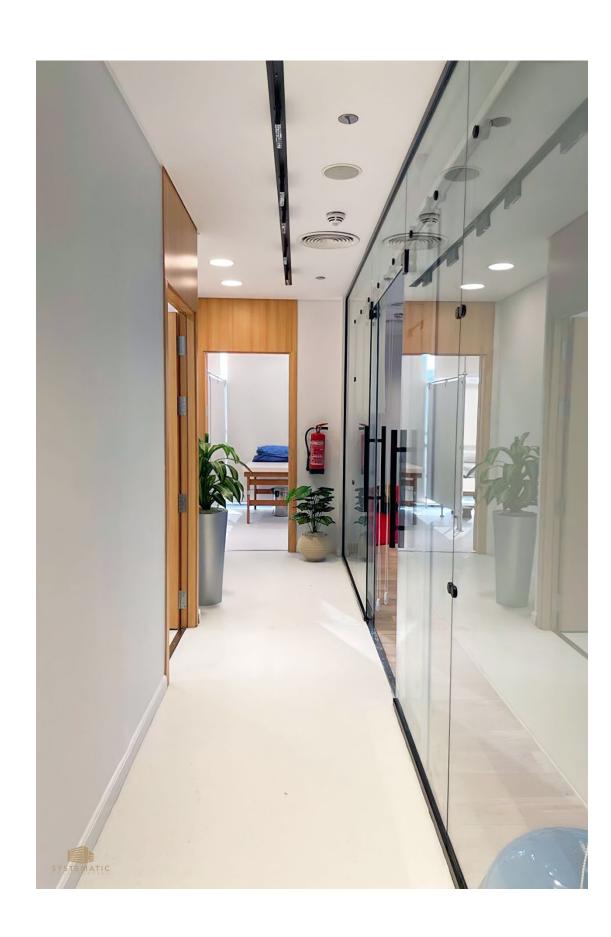

#### O1 Physiotherapy Renovation

Project Name: O1 Physiotherapy Renovation

Location: Fifth Settlement

- Objectives: The O1 Physiotherapy Renovation project in the Fifth Settlement focuses on creating state-of-the-art physiotherapy clinics. Covering an area of 120 sqm, the project includes dedicated physio clinics, exercise areas, and a welcoming reception desk. Our objective is to provide a modern and effective space for physiotherapy services.
- Quality Assurance: Our commitment to quality extends from the concept to the execution of O1 Physiotherapy Renovation. We prioritize excellence in the construction and fit-out process to ensure that the facility aligns with our high standards for healthcare.

### O1 Physiotherapy Renovation