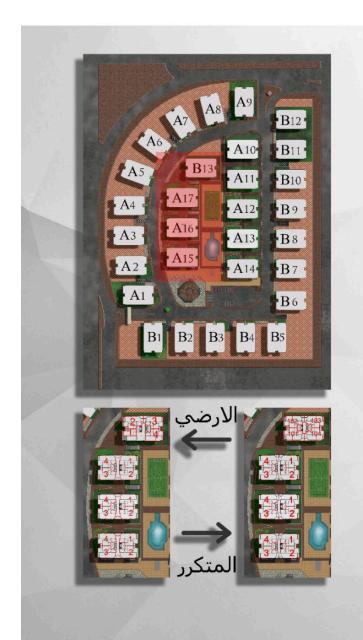

#### Safwet ElAndalusL

- Project Name: Safwet elAndalus
- Location: Fifth Settlement
- Objectives: Safwet elandalus is an expansive residential compound spanning 58,000 sqm in the heart of the Fifth Settlement. Our primary objective is to create a thriving community offering modern living spaces with a range of amenities.
- 700 Apartments: Thoughtfully designed living spaces to cater to diverse housing needs.
- Basement Garage: Convenient and secure parking facilities for residents.
- Landscape and Gardens: Serene outdoor spaces designed for relaxation and community interaction.
- Mall: A vibrant shopping destination within the compound for residents' convenience.
- Service Area: Facilities and services to enhance the quality of life for Safwet elandalus residents