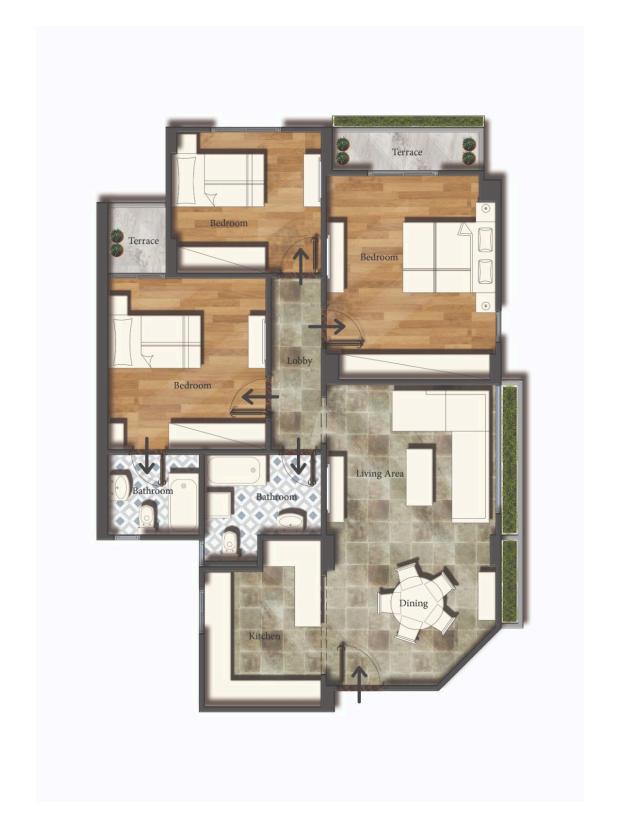

# Safwet ElAndalusL





- Project Name: Safwet elAndalus
- Location: Fifth Settlement
- Objectives: Safwet elandalus is an expansive residential compound spanning 58,000 sqm in the heart of the Fifth Settlement. Our primary objective is to create a thriving community offering modern living spaces with a range of amenities.
- 700 Apartments: Thoughtfully designed living spaces to cater to diverse housing needs.
- Basement Garage: Convenient and secure parking facilities for residents.
- Landscape and Gardens: Serene outdoor spaces designed for relaxation and community interaction.
- Mall: A vibrant shopping destination within the compound for residents' convenience.
- Service Area: Facilities and services to enhance the quality of life for Safwet elandalus residents























































Project Name: State Cases Advisors Club

Location: Port Said

- Objectives: State Cases Advisors Club in Port Said is a dedicated sports club, covering an area of 1100 sqm. Our primary objective is to provide a recreational space for State Cases Advisors to engage in sports and promote a healthy lifestyle.
- Quality Assurance: State Cases Advisors Club is a testament to our dedication to creating a space that not only fulfills the objectives of a sports club but also exceeds expectations in terms of safety, design, and overall member satisfaction.









# PROJECTS IN HAND





Project Name: Family Mall

Location: Fifth Settlement

- Objectives: The Family Mall project in the Fifth Settlement is designed to be an expansive entertainment center spanning an