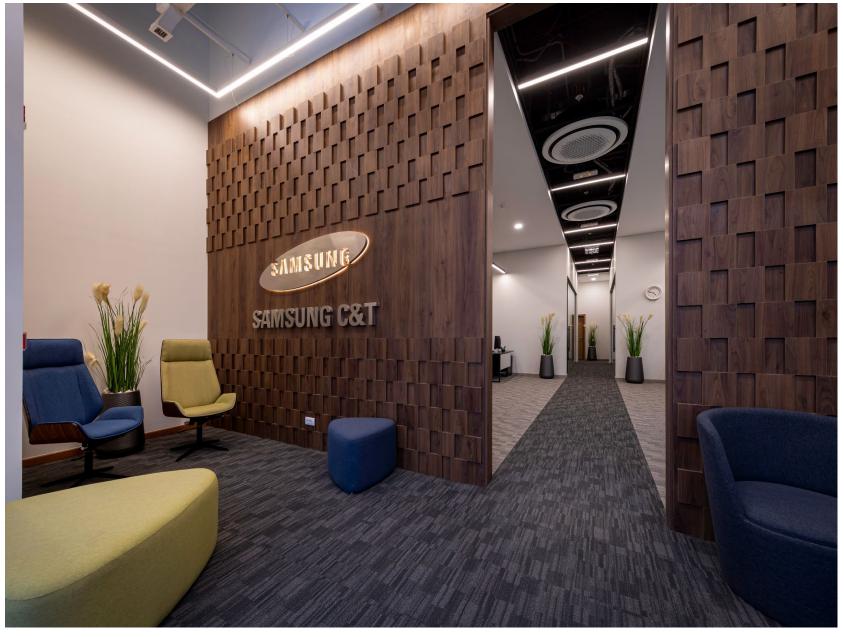

- Project Name: Samsung C&T
- Location: AIN SOKHNA ROAD, MARAKEZ
- Objectives: Samsung C&T, located in Marakez, stands as a dedicated Construction & Trading Corporation center, covering an area of 220 sqm. Our primary objective is to create a dynamic and efficient workspace that aligns with the high standards of Samsung's global reputation.
- Reception Area: A welcoming space to greet visitors and clients.
- Work Space: A functional area designed to optimize productivity and collaboration.
- Manager Room: A private space for managerial tasks and decisionmaking.
- Meeting Room: Equipped for effective discussions and presentations.
- Bathrooms: Well-appointed facilities for the convenience of staff and guests.
- Kitchen: Providing a comfortable space for breaks and meals.
- IT Room: Supporting the technological infrastructure of the center.
- Storage: An organized space to manage and store essential materials.