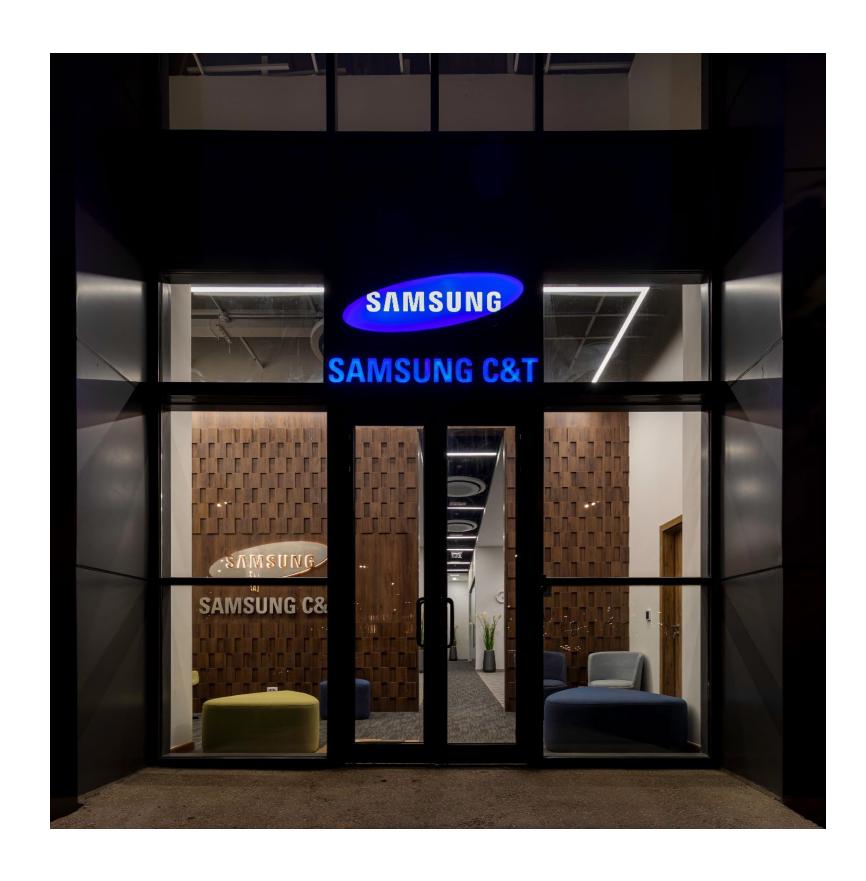

- Project Name: Samsung C&T
- Location: AIN SOKHNA ROAD, MARAKEZ
- Objectives: Samsung C&T, located in Marakez, stands as a dedicated Construction & Trading Corporation center, covering an area of 220 sqm. Our primary objective is to create a dynamic and efficient workspace that aligns with the high standards of Samsung's global reputation.
- Reception Area: A welcoming space to greet visitors and clients.
- Work Space: A functional area designed to optimize productivity and collaboration.
- Manager Room: A private space for managerial tasks and decisionmaking.
- Meeting Room: Equipped for effective discussions and presentations.
- Bathrooms: Well-appointed facilities for the convenience of staff and guests.
- Kitchen: Providing a comfortable space for breaks and meals.
- IT Room: Supporting the technological infrastructure of the center.
- Storage: An organized space to manage and store essential materials.