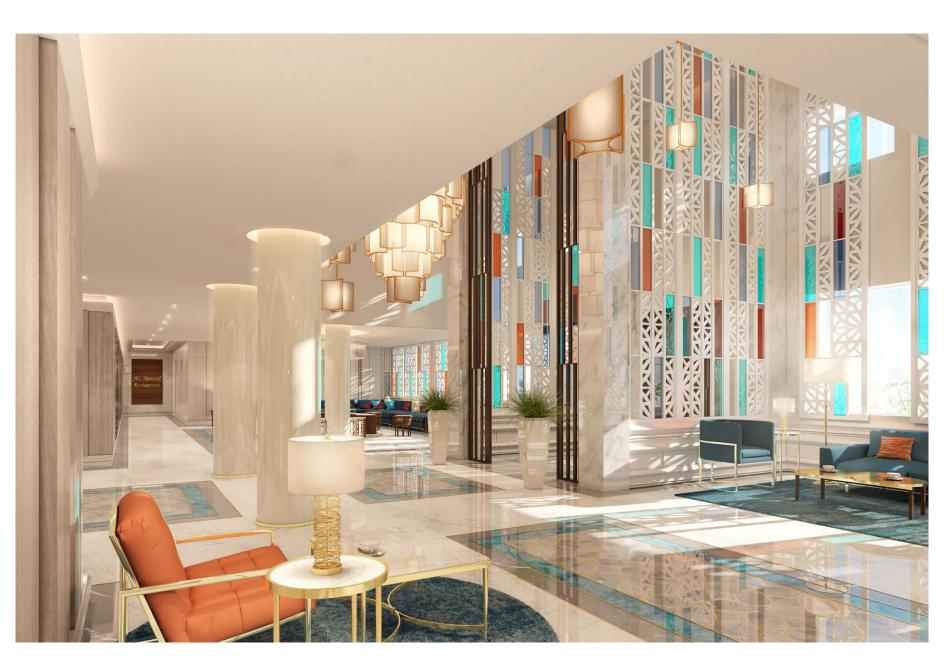

Project Name: Doha Palace

Location: Qatar, Doha

- The Doha Palace project stands as a testament to the fusion of architectural prowess and cultural heritage, nestled in the vibrant cityscape of Qatar.
- Designed with meticulous attention to detail and an unwavering commitment to authenticity, the reception and suite areas exude the timeless elegance of Arabic style.
- Collaborating with a team of exceptionally skilled architects, the project not only captures the essence of traditional Qatari architecture but also elevates it to a new level of sophistication.
- Every facet of the design, from the intricate patterns adorning the walls to the opulent furnishings, reflects a harmonious blend of modern luxury and ancient tradition.
- The reception area serves as a grand gateway to the Palace, welcoming guests with its majestic arches, ornate calligraphy, and soothing color palette inspired by the desert landscape.
- Here, every detail is carefully curated to evoke a sense of hospitality and refinement, setting the tone for the unparalleled experience that awaits within.