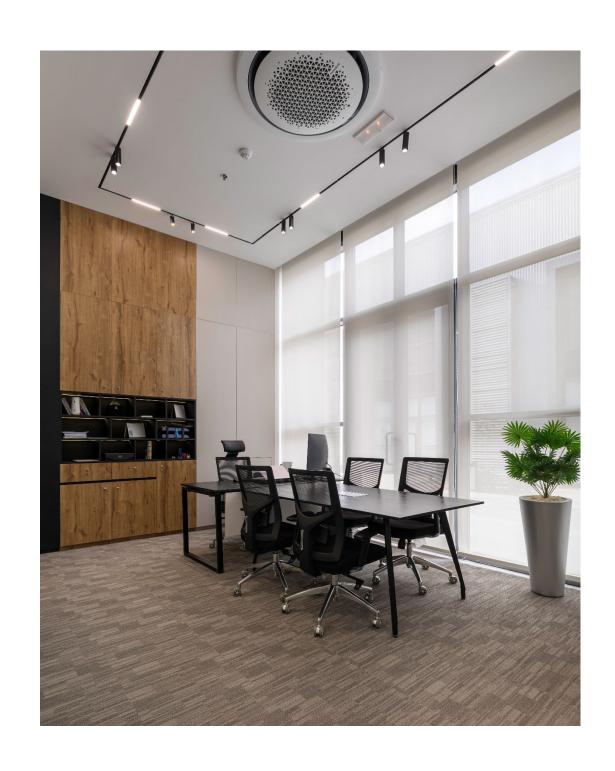

- Project Name: Samsung C&T
- Location: AIN SOKHNA ROAD, MARAKEZ
- Objectives: Samsung C&T, located in Marakez, stands as a dedicated Construction & Trading Corporation center, covering an area of 220 sqm. Our primary objective is to create a dynamic and efficient workspace that aligns with the high standards of Samsung's global reputation.
- Reception Area: A welcoming space to greet visitors and clients.
- Work Space: A functional area designed to optimize productivity and collaboration.
- Manager Room: A private space for managerial tasks and decisionmaking.
- Meeting Room: Equipped for effective discussions and presentations.
- Bathrooms: Well-appointed facilities for the convenience of staff and guests.
- Kitchen: Providing a comfortable space for breaks and meals.
- IT Room: Supporting the technological infrastructure of the center.
- Storage: An organized space to manage and store essential materials.