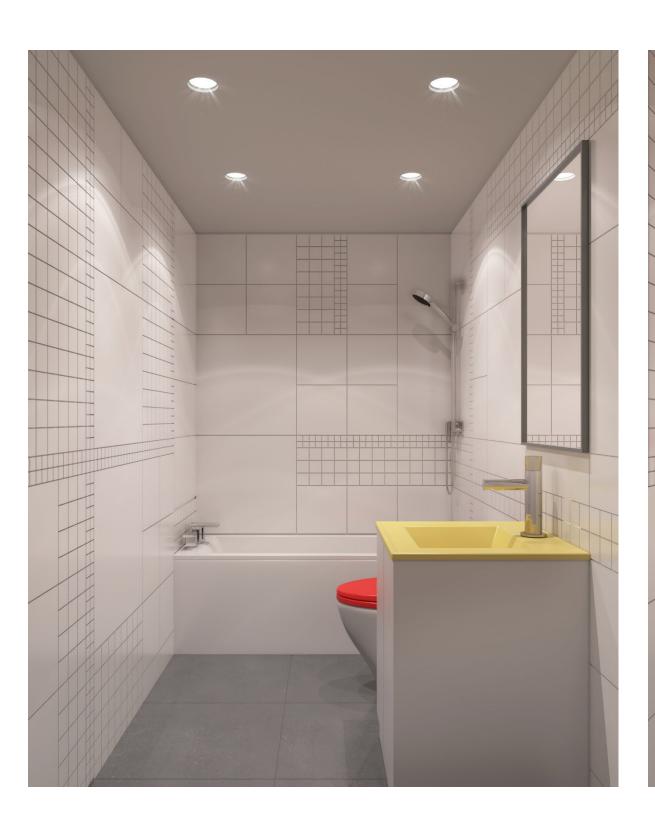

- Project Name: Bathroom Bauhaus style
- Location: Qatar, Doha
- Step into a Bauhaus-inspired bathroom where form follows function, and every element serves a purpose, creating a space that's sleek, efficient, and effortlessly stylish.
- In a Bauhaus bathroom, simplicity is elevated to an art form, with clean lines, geometric shapes, and a minimalist aesthetic that exudes timeless sophistication.
- Embrace the Bauhaus ethos in your bathroom design, where modernism meets practicality, and innovative ideas flourish in a space that's both functional and beautiful.
- Create a Bauhaus sanctuary in your bathroom, where design meets functionality in perfect harmony, and every detail is carefully considered for its contribution to the overall aesthetic.
- In a Bauhaus-style bathroom, every element is meticulously crafted, from the sleek fixtures to the seamless integration of form and function, resulting in a space that's both elegant and efficient.