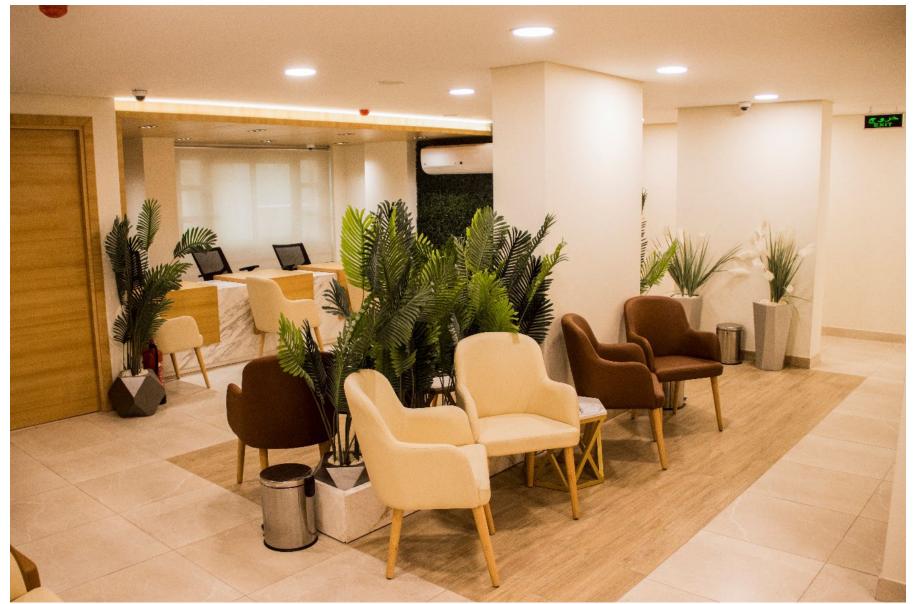

• Project Name: One Health

Location: Tanta

- Objectives: One Health in Tanta, covering 900 sqm, offers medical insurance coverage and a wide range of essential healthcare services, including labs, nurse assessment, x-ray room, dental clinics, and more. Our goal is to make quality healthcare accessible to the community.
- Quality Assurance: Every element of our facility, from the architecture to the interior design, is a testament to our commitment to providing the community with not only top-tier healthcare services but also a physically inviting and qualitycontrolled environment.

Project Name: One Health

Location: Alexandria

- Objectives: One Health in Alexandria is a 1200 sqm facility that we meticulously constructed to house essential medical services. Our goals include providing a comprehensive range of services, such as labs, nurse assessment, handicapped toilets, sampling room, physio consultation rooms, x-ray room, control rooms, dental clinics, dental panorama, physiotherapy for male and female separated, gynecologists' clinic, ultra sound room, consultation rooms, urgent rooms, nurse station, a lot of waiting area, and bathrooms. We are dedicated to delivering quality care and ensuring accessibility for our community.
- Quality Assurance: Our construction and fit-out quality assurance program is a testament to our dedication to excellence. We adhere to stringent construction standards, use the finest materials, and employ experienced professionals to bring our vision to life. From the foundation to the finishing touches, we prioritize safety, durability, and aesthetics.