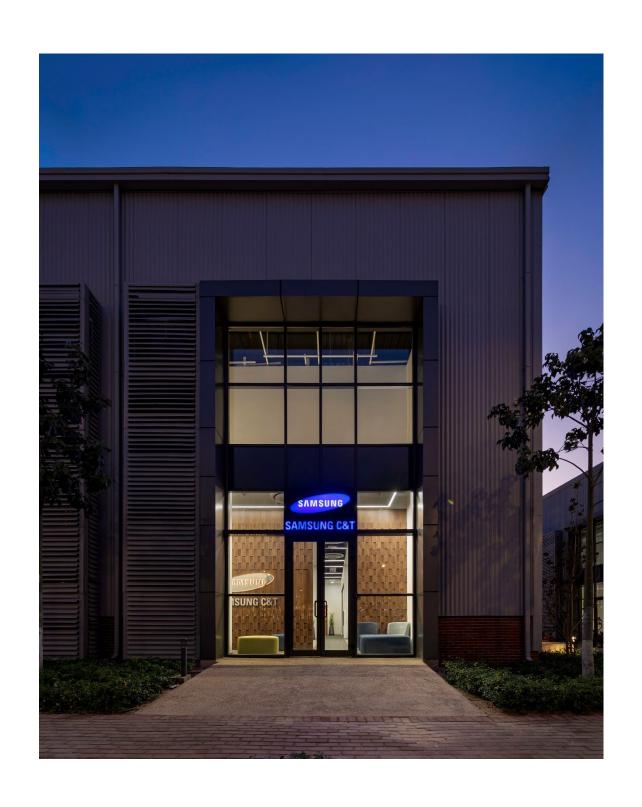

- Project Name: Samsung C&T
- Location: AIN SOKHNA ROAD, MARAKEZ
- Objectives: Samsung C&T, located in Marakez, stands as a dedicated Construction & Trading Corporation center, covering an area of 220 sqm. Our primary objective is to create a dynamic and efficient workspace that aligns with the high standards of Samsung's global reputation.
- Reception Area: A welcoming space to greet visitors and clients.
- Work Space: A functional area designed to optimize productivity and collaboration.
- Manager Room: A private space for managerial tasks and decisionmaking.
- Meeting Room: Equipped for effective discussions and presentations.
- Bathrooms: Well-appointed facilities for the convenience of staff and guests.
- Kitchen: Providing a comfortable space for breaks and meals.
- IT Room: Supporting the technological infrastructure of the center.
- Storage: An organized space to manage and store essential materials.