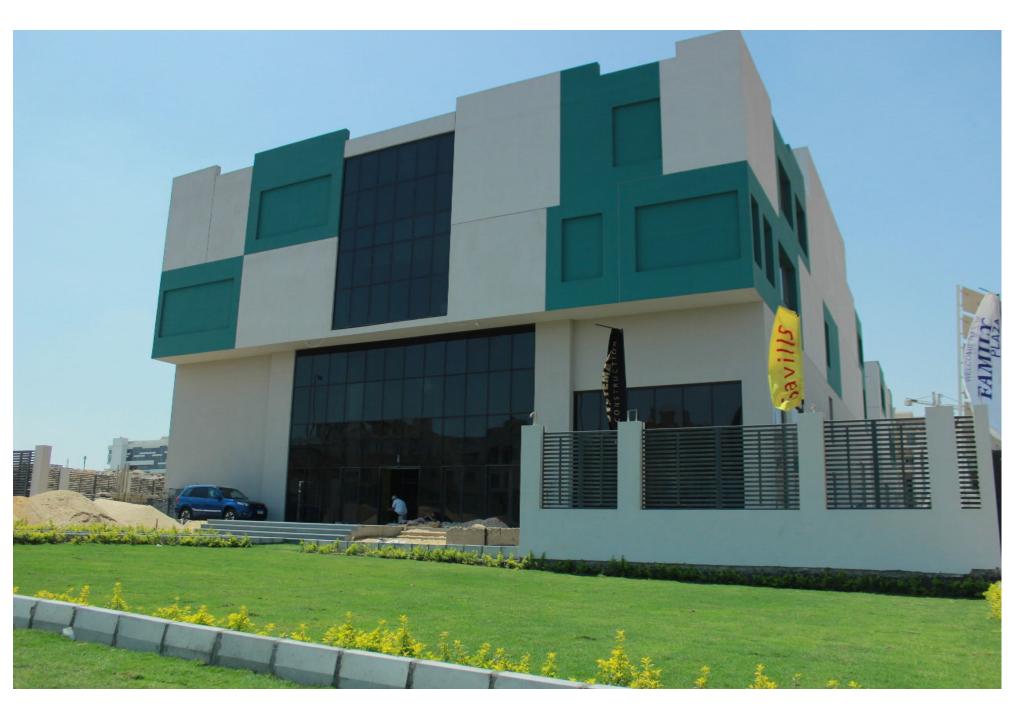

# PROJECTS IN HAND

Project Name: Family Mall

Location: Fifth Settlement

- Objectives: The Family Mall project in the Fifth Settlement is designed to be an expansive entertainment center spanning an area of 25,200 sqm. With 6 levels, each floor covering approximately 4,200 sqm, the mall offers a diverse range of facilities. The basement includes a car garage, while the other 4 floors house shops, entertainment areas for kids, seating areas, restaurants, bathrooms, and service areas. The roof floor level completes the offering.
- Quality Assurance: We adhere to strict construction standards, employ experienced professionals, and use top-tier materials to create a safe, functional, and aesthetically pleasing space.
   From the structural design to interior layout, every detail is closely monitored to ensure it aligns with our vision of providing a premium entertainment experience for families.