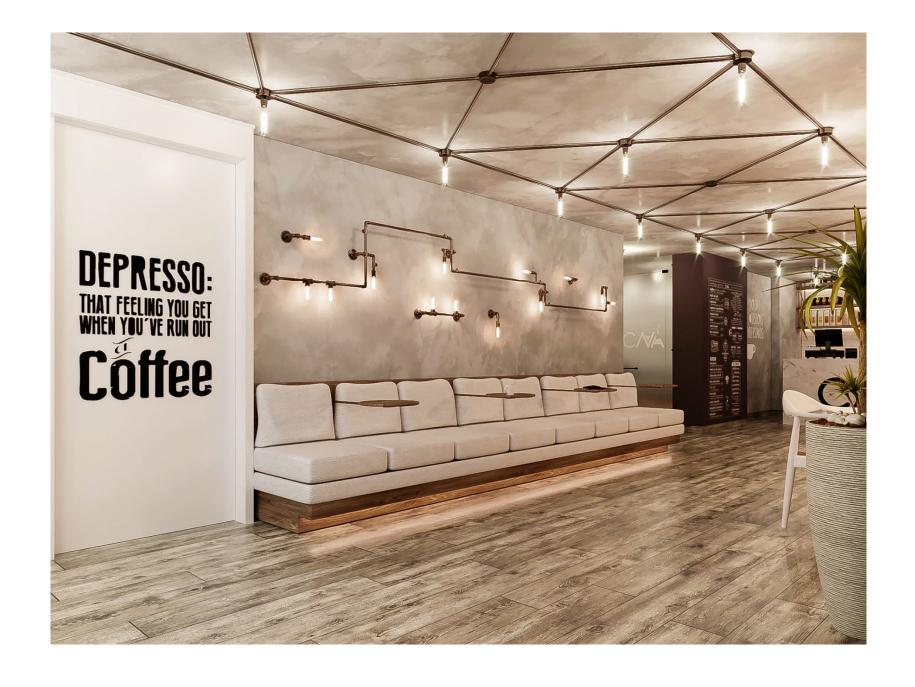

Project Name: Cava Cafe

Location: Alexandria

- The Cava Cafe & Restaurant project in Alexandria emerges as a captivating fusion of industrial chic and culinary excellence, envisioned through a collaboration with exceptionally talented architects. Situated amidst the rich tapestry of Alexandria's urban landscape, this establishment redefines the dining experience with its bold design and innovative concept.
- Drawing inspiration from the city's industrial heritage, the architects have crafted a space that marries raw aesthetics with refined functionality. Exposed brick walls, weathered steel accents, and sleek concrete finishes create an ambiance that is at once rugged and inviting, paying homage to the storied past of Alexandria's industrial landscape.
- As guests step into Cava Cafe & Restaurant, they are greeted by an atmosphere that is both modern and nostalgic. The spacious interiors are bathed in natural light, courtesy of expansive windows that offer glimpses of the bustling cityscape outside. Industrial-style lighting fixtures hang from exposed beams, casting a warm glow over the eclectic mix of furnishings and decor