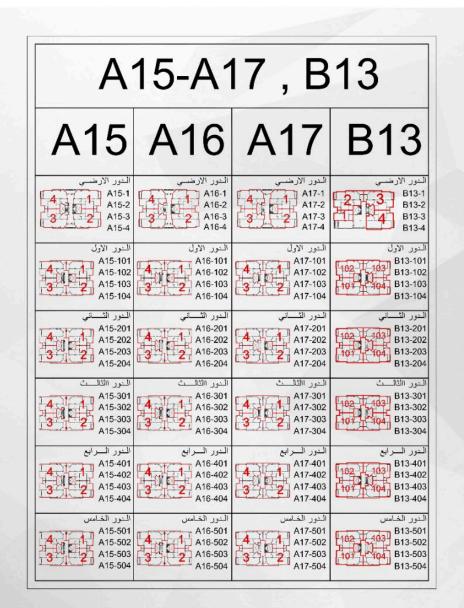

#### Safwet ElAndalusL

- Project Name: Safwet elAndalus
- Location: Fifth Settlement
- Objectives: Safwet elandalus is an expansive residential compound spanning 58,000 sqm in the heart of the Fifth Settlement. Our primary objective is to create a thriving community offering modern living spaces with a range of amenities.
- 700 Apartments: Thoughtfully designed living spaces to cater to diverse housing needs.
- Basement Garage: Convenient and secure parking facilities for residents.
- Landscape and Gardens: Serene outdoor spaces designed for relaxation and community interaction.
- Mall: A vibrant shopping destination within the compound for residents' convenience.
- Service Area: Facilities and services to enhance the quality of life for Safwet elandalus residents