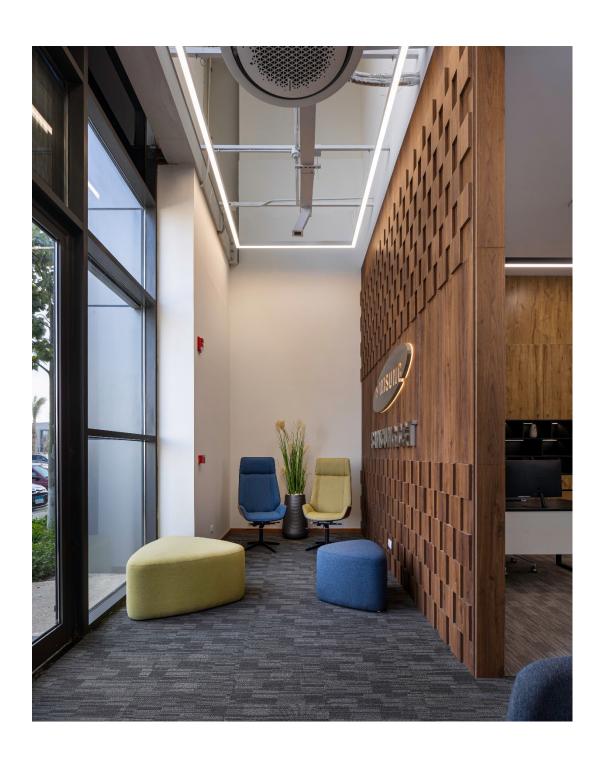

- Project Name: Samsung C&T
- Location: AIN SOKHNA ROAD, MARAKEZ
- Objectives: Samsung C&T, located in Marakez, stands as a dedicated Construction & Trading Corporation center, covering an area of 220 sqm. Our primary objective is to create a dynamic and efficient workspace that aligns with the high standards of Samsung's global reputation.
- Reception Area: A welcoming space to greet visitors and clients.
- Work Space: A functional area designed to optimize productivity and collaboration.
- Manager Room: A private space for managerial tasks and decisionmaking.
- Meeting Room: Equipped for effective discussions and presentations.
- Bathrooms: Well-appointed facilities for the convenience of staff and guests.
- Kitchen: Providing a comfortable space for breaks and meals.
- IT Room: Supporting the technological infrastructure of the center.
- Storage: An organized space to manage and store essential materials.