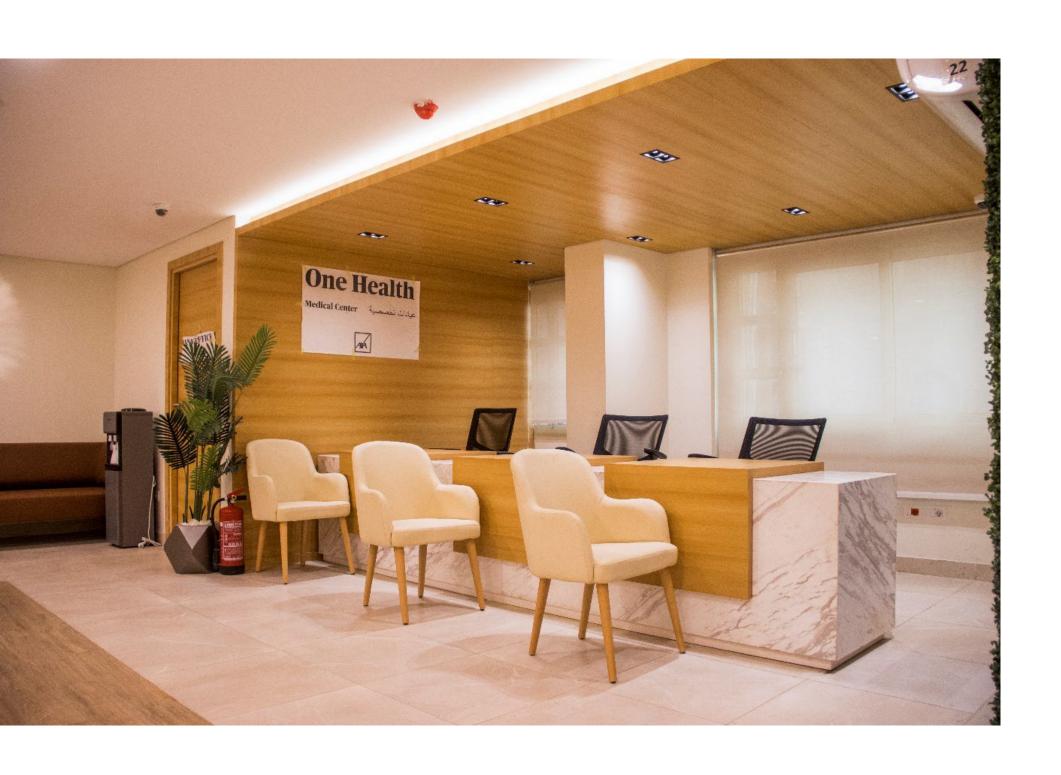

Project Name: One Health

Location: Alexandria

- Objectives: One Health in Alexandria is a 1200 sqm facility that we meticulously constructed to house essential medical services. Our goals include providing a comprehensive range of services, such as labs, nurse assessment, handicapped toilets, sampling room, physio consultation rooms, x-ray room, control rooms, dental clinics, dental panorama, physiotherapy for male and female separated, gynecologists' clinic, ultra sound room, consultation rooms, urgent rooms, nurse station, a lot of waiting area, and bathrooms. We are dedicated to delivering quality care and ensuring accessibility for our community.
- Quality Assurance: Our construction and fit-out quality assurance program is a testament to our dedication to excellence. We adhere to stringent construction standards, use the finest materials, and employ experienced professionals to bring our vision to life. From the foundation to the finishing touches, we prioritize safety, durability, and aesthetics.