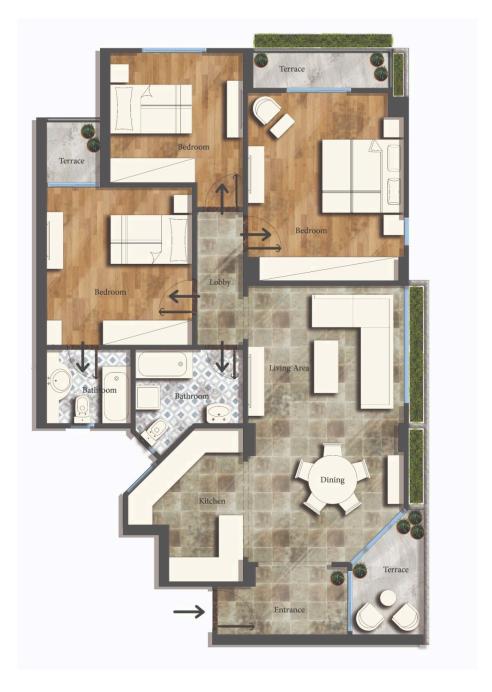

Safwet ElAndalusL





- Project Name: Safwet elAndalus
- Location: Fifth Settlement
- Objectives: Safwet elandalus is an expansive residential compound spanning 58,000 sqm in the heart of the Fifth Settlement. Our primary objective is to create a thriving community offering modern living spaces with a range of amenities.
- 700 Apartments: Thoughtfully designed living spaces to cater to diverse housing needs.
- Basement Garage: Convenient and secure parking facilities for residents.
- Landscape and Gardens: Serene outdoor spaces designed for relaxation and community interaction.
- Mall: A vibrant shopping destination within the compound for residents' convenience.
- Service Area: Facilities and services to enhance the quality of life for Safwet elandalus residents























































Project Name: State Cases Advisors Club

Location: Port Said

- Objectives: State Cases Advisors Club in Port Said is a dedicated sports club, covering an area of 1100 sqm. Our primary objective is to provide a recreational space for State Cases Advisors to engage in sports and promote a healthy lifestyle.
- Quality Assurance: State Cases Advisors Club is a testament to our dedication to creating a space that not only fulfills the objectives of a sports club but also exceeds expectations in terms of safety, design, and overall member satisfaction.









# PROJECTS IN HAND





Project Name: Family Mall

Location: Fifth Settlement

- Objectives: The Family Mall project in the Fifth Settlement is designed to be an expansive entertainment center spanning an ar