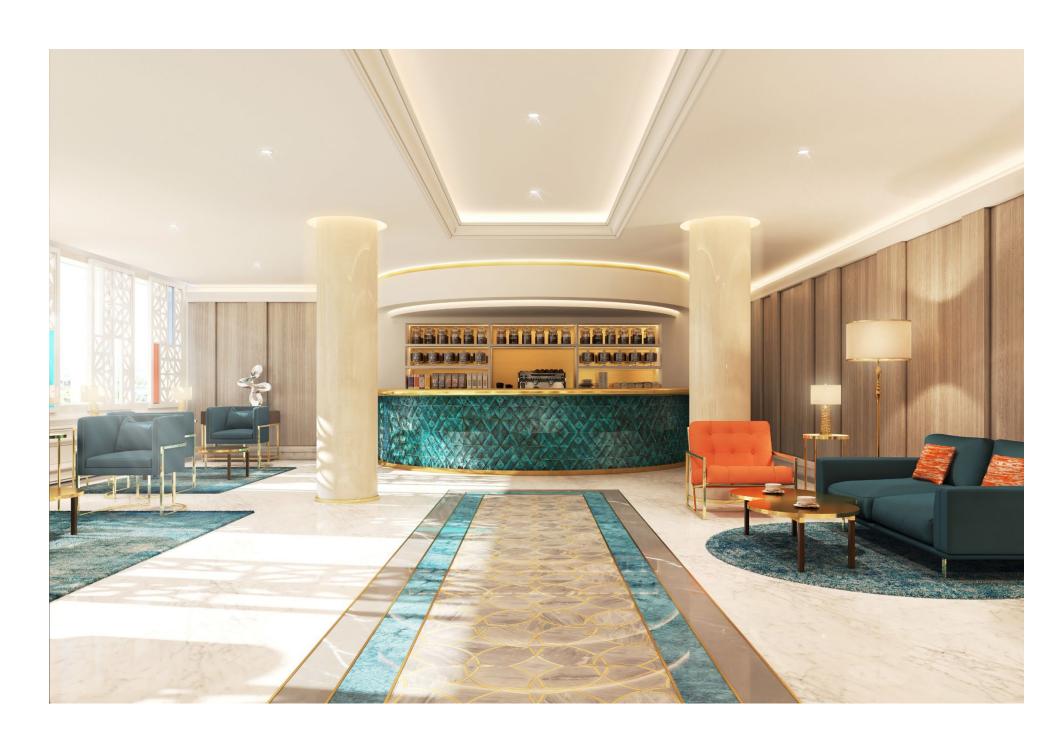

Project Name: Doha Palace

Location: Qatar, Doha

- The Doha Palace project stands as a testament to the fusion of architectural prowess and cultural heritage, nestled in the vibrant cityscape of Qatar.
- Designed with meticulous attention to detail and an unwavering commitment to authenticity, the reception and suite areas exude the timeless elegance of Arabic style.
- Collaborating with a team of exceptionally skilled architects, the project not only captures the essence of traditional Qatari architecture but also elevates it to a new level of sophistication.
- Every facet of the design, from the intricate patterns adorning the walls to the opulent furnishings, reflects a harmonious blend of modern luxury and ancient tradition.
- The reception area serves as a grand gateway to the Palace, welcoming guests with its majestic arches, ornate calligraphy, and soothing color palette inspired by the desert landscape.
- Here, every detail is carefully curated to evoke a sense of hospitality and refinement, setting the tone for the unparalleled experience that awaits within.