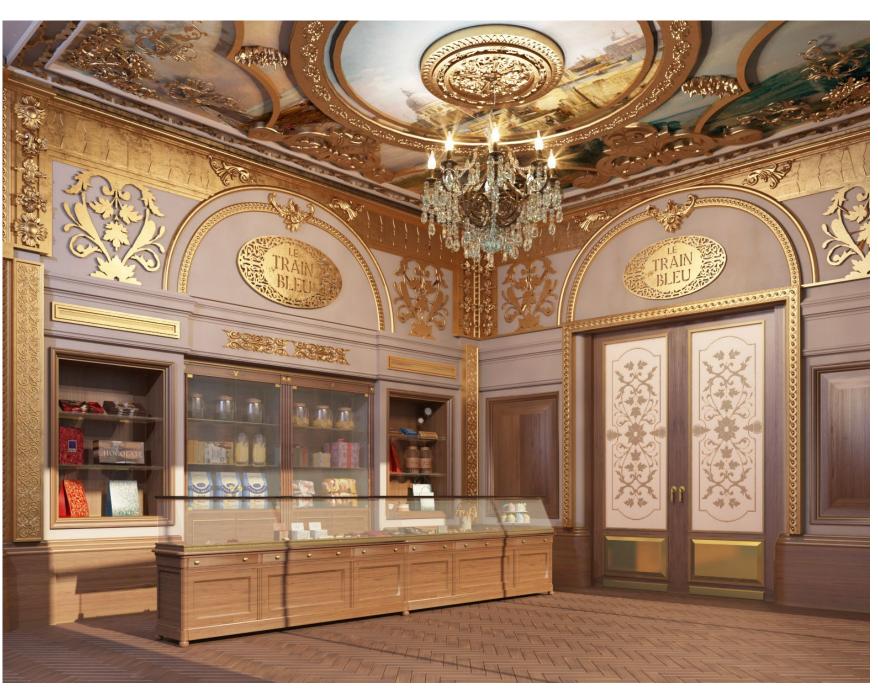

Project Name: The Le Train Bleu

Location: Qatar

- The Le Train Bleu project brings a touch of French elegance and sophistication to the bustling shopping scene of Qatar, nestled within the vibrant ambiance of a prestigious mall. Collaborating with a team of exceptionally talented architects, the design of this boutique echoes the timeless allure of French style while infusing it with a contemporary flair.
- From the moment visitors step inside, they are transported to a realm of Parisian charm and refinement. The architecture exudes a sense of grandeur, with ornate facades, intricate moldings, and elegant arches reminiscent of iconic French landmarks. Every detail, from the polished marble floors to the gilded accents, reflects a meticulous attention to authenticity and craftsmanship.
- The interior design of Le Train Bleu is a celebration of French artistry and savoir-faire. Luxurious fabrics, antique furnishings, and delicate chandeliers evoke the ambiance of a chic Parisian salon, inviting shoppers to indulge in a world of refined luxury and impeccable taste.