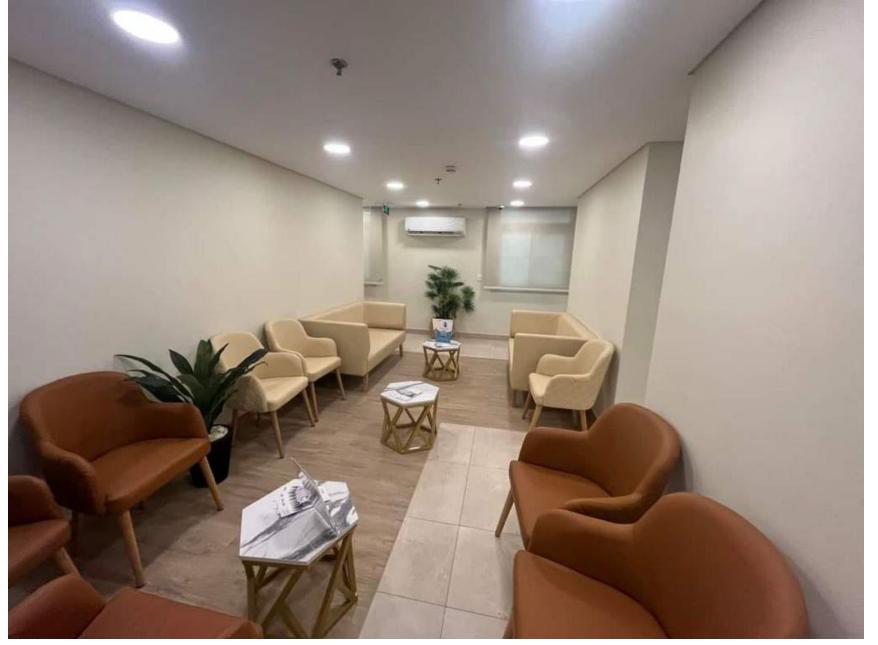

• Project Name: One Health

Location: Tanta

- Objectives: One Health in Tanta, covering 900 sqm, offers medical insurance coverage and a wide range of essential healthcare services, including labs, nurse assessment, x-ray room, dental clinics, and more. Our goal is to make quality healthcare accessible to the community.
- Quality Assurance: Every element of our facility, from the architecture to the interior design, is a testament to our commitment to providing the community with not only top-tier healthcare services but also a physically inviting and qualitycontrolled environment.

Project Name: One Health

Location: Alexandria

- Objectives: One Health in Alexandria is a 1200 sqm facility that we meticulously constructed to house essential medical services. Our goals include providing a comprehensive range of services, such as labs, nurse assessment, handicapped toilets, sampling room, physio consultation rooms, x-ray room, control rooms, dental clinics, dental panorama, physiotherapy for male and female separated, gynecologists' clinic, ultra sound room, consultation rooms, urgent rooms, nurse station, a lot of waiting area, and bathrooms. We are dedicated to delivering quality care and ensuring accessibility for our community.
- Quality Assurance: Our construction and fit-out quality assurance program is a testament to our dedication to excellence. We adhere to stringent construction standards, use the finest materials, and employ experienced professionals to bring our vision to life. From the foundation to the finishing touches, we prioritize safety, durability, and aesthetics.