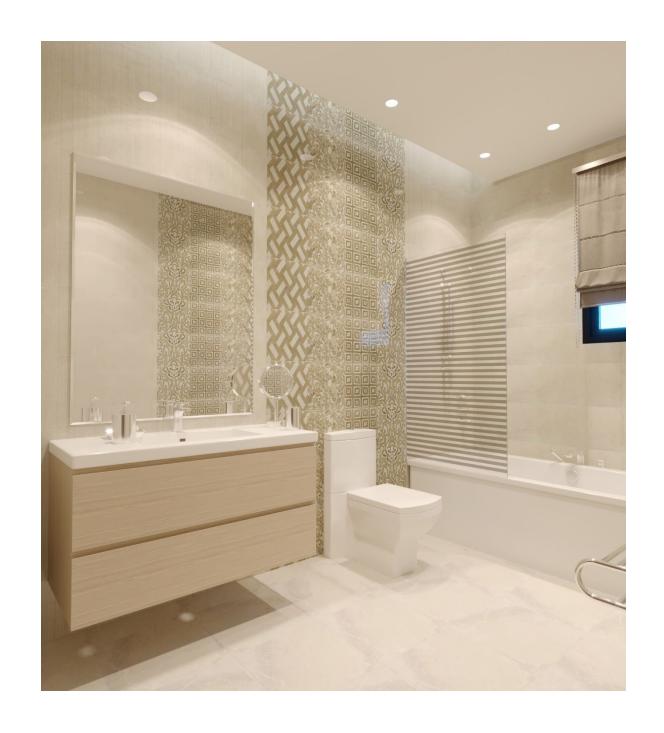

- Project Name: Bathroom Bauhaus style
- Location: Qatar, Doha
- Step into a Bauhaus-inspired bathroom where form follows function, and every element serves a purpose, creating a space that's sleek, efficient, and effortlessly stylish.
- In a Bauhaus bathroom, simplicity is elevated to an art form, with clean lines, geometric shapes, and a minimalist aesthetic that exudes timeless sophistication.
- Embrace the Bauhaus ethos in your bathroom design, where modernism meets practicality, and innovative ideas flourish in a space that's both functional and beautiful.
- Create a Bauhaus sanctuary in your bathroom, where design meets functionality in perfect harmony, and every detail is carefully considered for its contribution to the overall aesthetic.
- In a Bauhaus-style bathroom, every element is meticulously crafted, from the sleek fixtures to the seamless integration of form and function, resulting in a space that's both elegant and efficient.