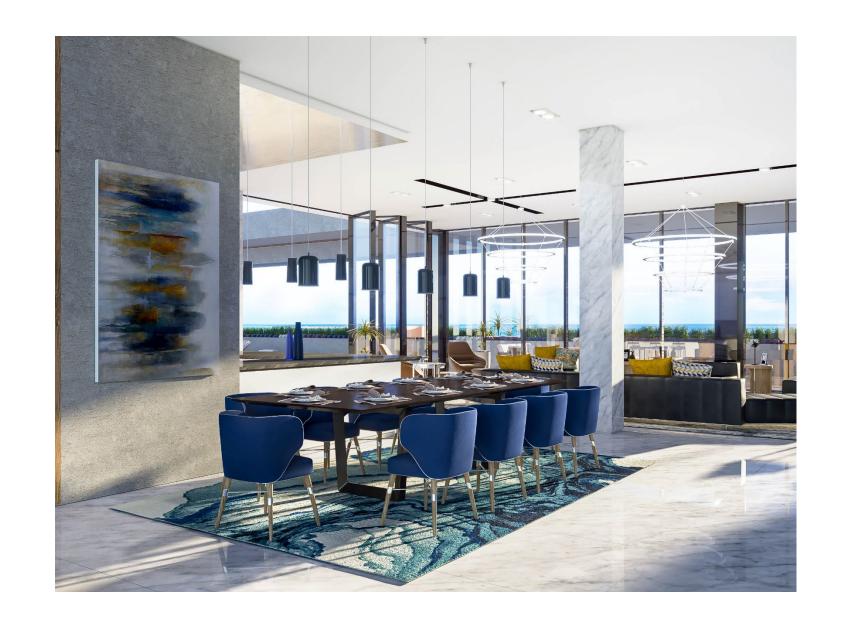

# PROJECTS IN HAND

Project Name: Family Mall

Location: Fifth Settlement

- Objectives: The Family Mall project in the Fifth Settlement is designed to be an expansive entertainment center spanning an area of 25,200 sqm. With 6 levels, each floor covering approximately 4,200 sqm, the mall offers a diverse range of facilities. The basement includes a car garage, while the other 4 floors house shops, entertainment areas for kids, seating areas, restaurants, bathrooms, and service areas. The roof floor level completes the offering.
- Quality Assurance: We adhere to strict construction standards, employ experienced professionals, and use top-tier materials to create a safe, functional, and aesthetically pleasing space.
   From the structural design to interior layout, every detail is closely monitored to ensure it aligns with our vision of providing a premium entertainment experience for families.