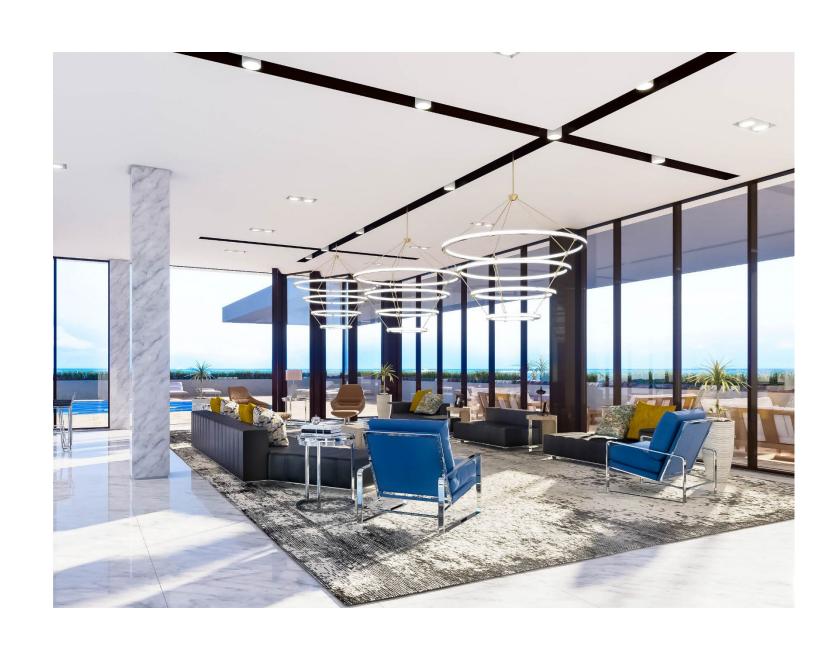

# PROJECTS IN HAND

Project Name: Family Mall

Location: Fifth Settlement

- Objectives: The Family Mall project in the Fifth Settlement is designed to be an expansive entertainment center spanning an area of 25,200 sqm. With 6 levels, each floor covering approximately 4,200 sqm, the mall offers a diverse range of facilities. The basement includes a car garage, while the other 4 floors house shops, entertainment areas for kids, seating areas, restaurants, bathrooms, and service areas. The roof floor level completes the offering.
- Quality Assurance: We adhere to strict construction standards, employ experienced professionals, and use top-tier materials to create a safe, functional, and aesthetically pleasing space.
   From the structural design to interior layout, every detail is closely monitored to ensure it aligns with our vision of providing a premium entertainment experience for families.