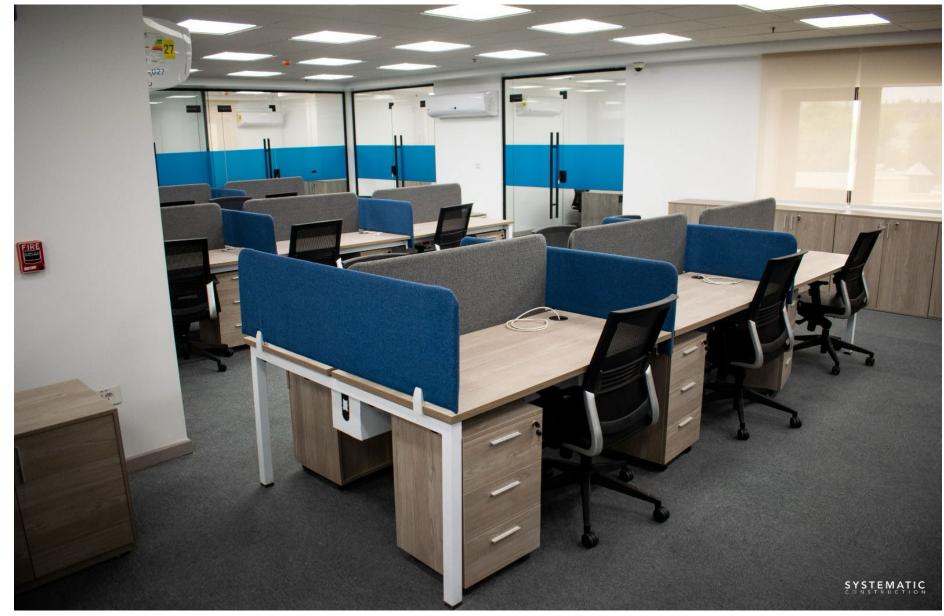

- Project Name: Samsung C&T
- Location: AIN SOKHNA ROAD, MARAKEZ
- Objectives: Samsung C&T, located in Marakez, stands as a dedicated Construction & Trading Corporation center, covering an area of 220 sqm. Our primary objective is to create a dynamic and efficient workspace that aligns with the high standards of Samsung's global reputation.
- Reception Area: A welcoming space to greet visitors and clients.
- Work Space: A functional area designed to optimize productivity and collaboration.
- Manager Room: A private space for managerial tasks and decisionmaking.
- Meeting Room: Equipped for effective discussions and presentations.
- Bathrooms: Well-appointed facilities for the convenience of staff and guests.
- Kitchen: Providing a comfortable space for breaks and meals.
- IT Room: Supporting the technological infrastructure of the center.
- Storage: An organized space to manage and store essential materials.