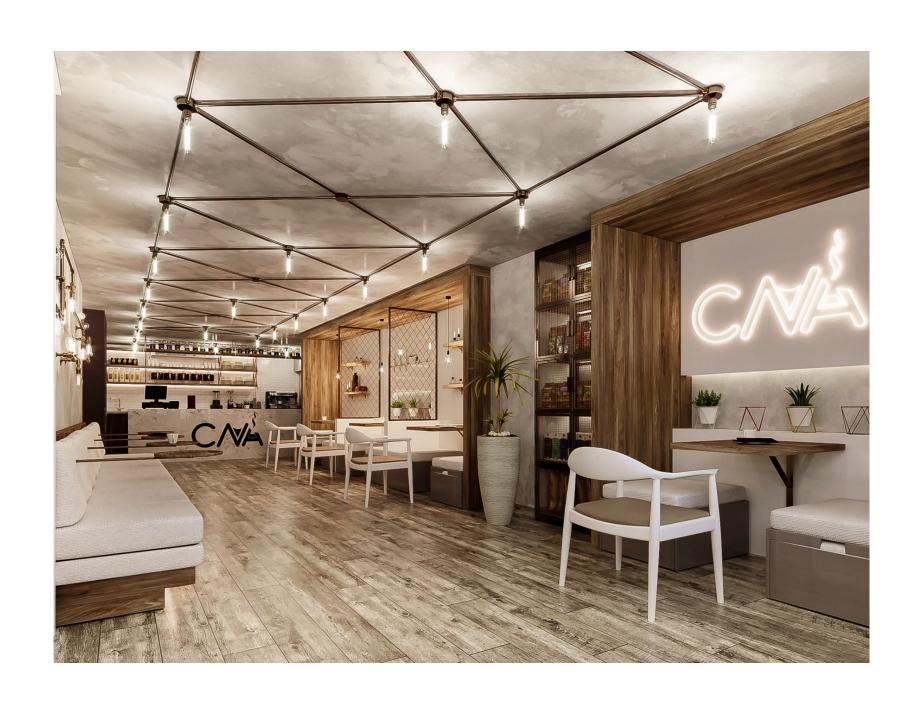

Project Name: Cava Cafe

Location: Alexandria

- The Cava Cafe & Restaurant project in Alexandria emerges as a captivating fusion of industrial chic and culinary excellence, envisioned through a collaboration with exceptionally talented architects. Situated amidst the rich tapestry of Alexandria's urban landscape, this establishment redefines the dining experience with its bold design and innovative concept.
- Drawing inspiration from the city's industrial heritage, the architects have crafted a space that marries raw aesthetics with refined functionality. Exposed brick walls, weathered steel accents, and sleek concrete finishes create an ambiance that is at once rugged and inviting, paying homage to the storied past of Alexandria's industrial landscape.
- As guests step into Cava Cafe & Restaurant, they are greeted by an atmosphere that is both modern and nostalgic. The spacious interiors are bathed in natural light, courtesy of expansive windows that offer glimpses of the bustling cityscape outside. Industrial-style lighting fixtures hang from exposed beams, casting a warm glow over the eclectic mix of furnishings and decor