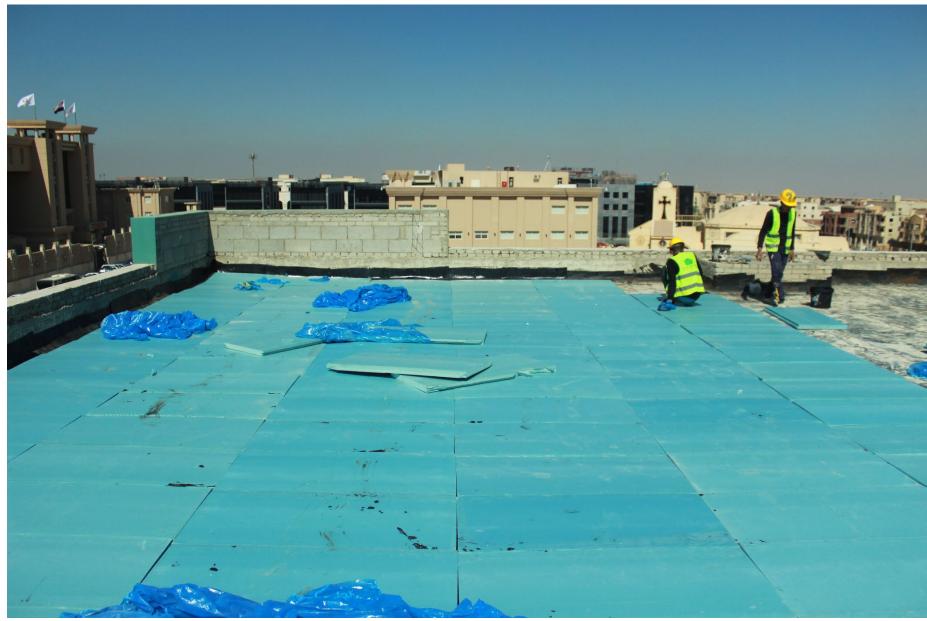

# PROJECTS IN HAND

Project Name: Family Mall

Location: Fifth Settlement

- Objectives: The Family Mall project in the Fifth Settlement is designed to be an expansive entertainment center spanning an area of 25,200 sqm. With 6 levels, each floor covering approximately 4,200 sqm, the mall offers a diverse range of facilities. The basement includes a car garage, while the other 4 floors house shops, entertainment areas for kids, seating areas, restaurants, bathrooms, and service areas. The roof floor level completes the offering.
- Quality Assurance: We adhere to strict construction standards, employ experienced professionals, and use top-tier materials to create a safe, functional, and aesthetically pleasing space.
   From the structural design to interior layout, every detail is closely monitored to ensure it aligns with our vision of providing a premium entertainment experience for families.