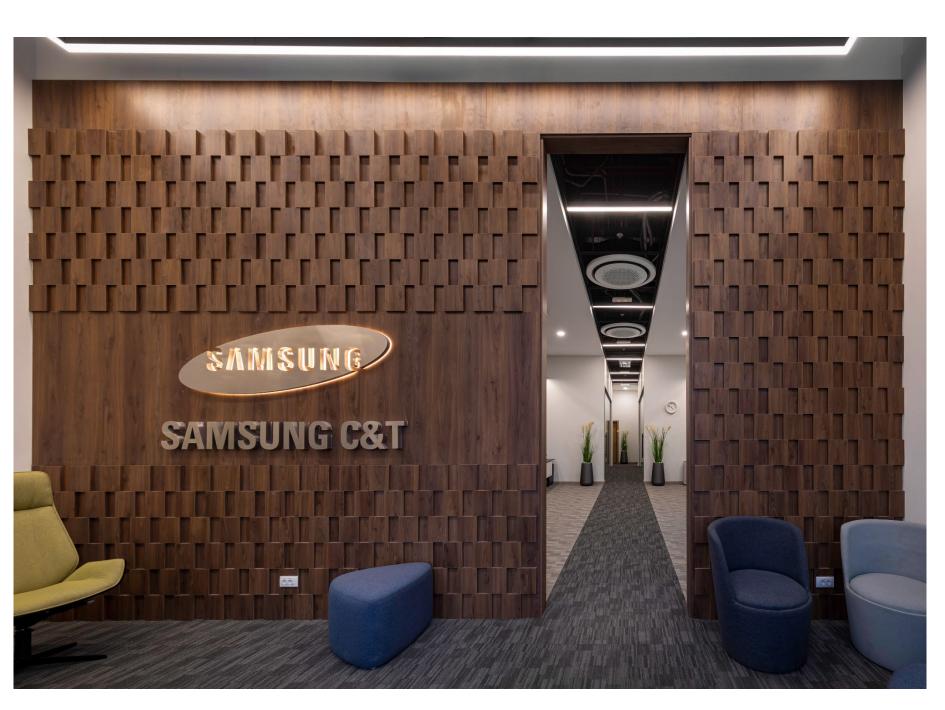

- Project Name: Samsung C&T
- Location: AIN SOKHNA ROAD, MARAKEZ
- Objectives: Samsung C&T, located in Marakez, stands as a dedicated Construction & Trading Corporation center, covering an area of 220 sqm. Our primary objective is to create a dynamic and efficient workspace that aligns with the high standards of Samsung's global reputation.
- Reception Area: A welcoming space to greet visitors and clients.
- Work Space: A functional area designed to optimize productivity and collaboration.
- Manager Room: A private space for managerial tasks and decisionmaking.
- Meeting Room: Equipped for effective discussions and presentations.
- Bathrooms: Well-appointed facilities for the convenience of staff and guests.
- Kitchen: Providing a comfortable space for breaks and meals.
- IT Room: Supporting the technological infrastructure of the center.
- Storage: An organized space to manage and store essential materials.