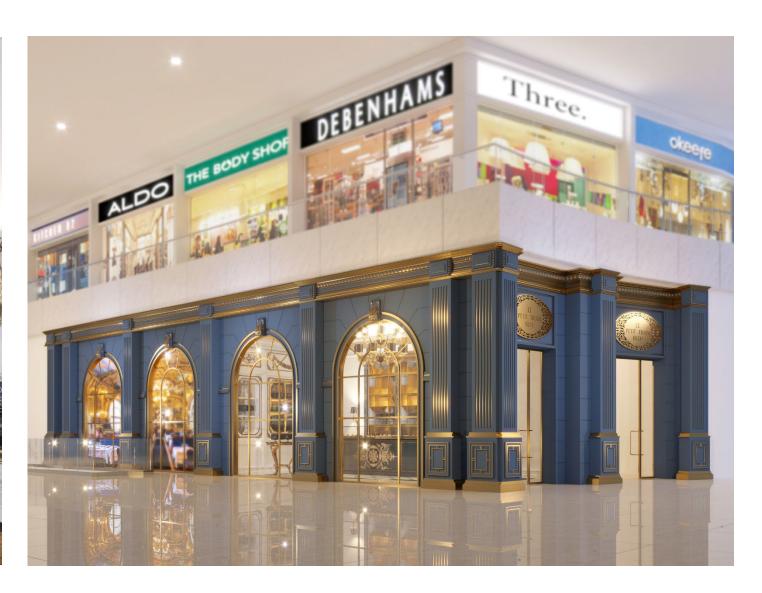

Project Name: The Le Train Bleu

Location: Qatar

- The Le Train Bleu project brings a touch of French elegance and sophistication to the bustling shopping scene of Qatar, nestled within the vibrant ambiance of a prestigious mall. Collaborating with a team of exceptionally talented architects, the design of this boutique echoes the timeless allure of French style while infusing it with a contemporary flair.
- From the moment visitors step inside, they are transported to a realm of Parisian charm and refinement. The architecture exudes a sense of grandeur, with ornate facades, intricate moldings, and elegant arches reminiscent of iconic French landmarks. Every detail, from the polished marble floors to the gilded accents, reflects a meticulous attention to authenticity and craftsmanship.
- The interior design of Le Train Bleu is a celebration of French artistry and savoir-faire. Luxurious fabrics, antique furnishings, and delicate chandeliers evoke the ambiance of a chic Parisian salon, inviting shoppers to indulge in a world of refined luxury and impeccable taste.