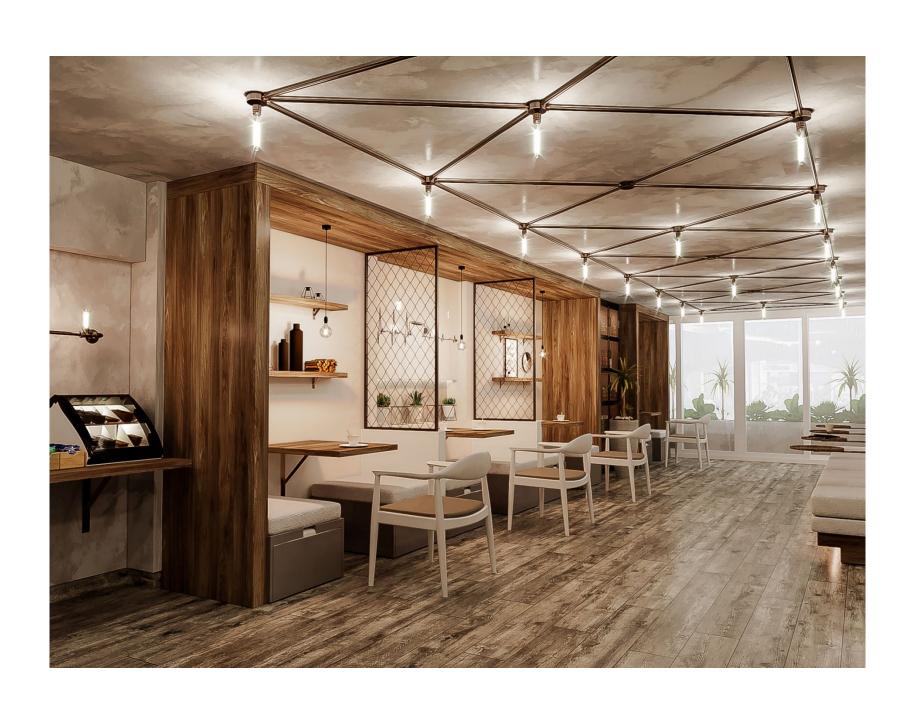

Project Name: Cava Cafe

Location: Alexandria

- The Cava Cafe & Restaurant project in Alexandria emerges as a captivating fusion of industrial chic and culinary excellence, envisioned through a collaboration with exceptionally talented architects. Situated amidst the rich tapestry of Alexandria's urban landscape, this establishment redefines the dining experience with its bold design and innovative concept.
- Drawing inspiration from the city's industrial heritage, the architects have crafted a space that marries raw aesthetics with refined functionality. Exposed brick walls, weathered steel accents, and sleek concrete finishes create an ambiance that is at once rugged and inviting, paying homage to the storied past of Alexandria's industrial landscape.
- As guests step into Cava Cafe & Restaurant, they are greeted by an atmosphere that is both modern and nostalgic. The spacious interiors are bathed in natural light, courtesy of expansive windows that offer glimpses of the bustling cityscape outside. Industrial-style lighting fixtures hang from exposed beams, casting a warm glow over the eclectic mix of furnishings and decor