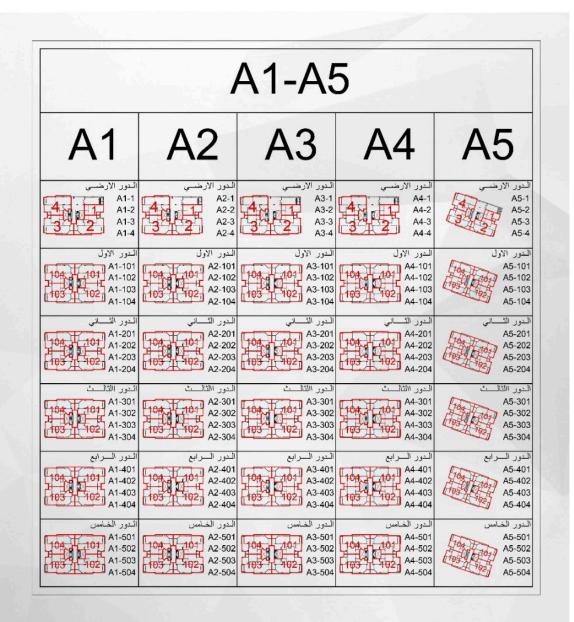

#### Safwet ElAndalusL

- Project Name: Safwet elAndalus
- Location: Fifth Settlement
- Objectives: Safwet elandalus is an expansive residential compound spanning 58,000 sqm in the heart of the Fifth Settlement. Our primary objective is to create a thriving community offering modern living spaces with a range of amenities.
- 700 Apartments: Thoughtfully designed living spaces to cater to diverse housing needs.
- Basement Garage: Convenient and secure parking facilities for residents.
- Landscape and Gardens: Serene outdoor spaces designed for relaxation and community interaction.
- Mall: A vibrant shopping destination within the compound for residents' convenience.
- Service Area: Facilities and services to enhance the quality of life for Safwet elandalus residents