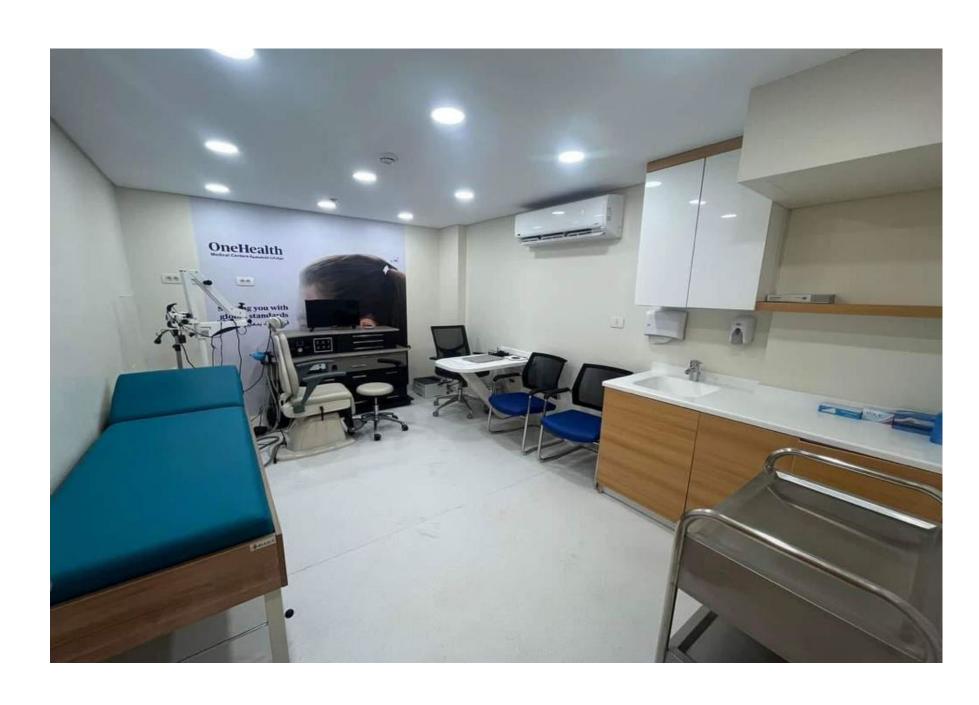

• Project Name: One Health

Location: Tanta

- Objectives: One Health in Tanta, covering 900 sqm, offers medical insurance coverage and a wide range of essential healthcare services, including labs, nurse assessment, x-ray room, dental clinics, and more. Our goal is to make quality healthcare accessible to the community.
- Quality Assurance: Every element of our facility, from the architecture to the interior design, is a testament to our commitment to providing the community with not only top-tier healthcare services but also a physically inviting and qualitycontrolled environment.

Project Name: One Health

Location: Alexandria

- Objectives: One Health in Alexandria is a 1200 sqm facility that we meticulously constructed to house essential medical services. Our goals include providing a comprehensive range of services, such as labs, nurse assessment, handicapped toilets, sampling room, physio consultation rooms, x-ray room, control rooms, dental clinics, dental panorama, physiotherapy for male and female separated, gynecologists' clinic, ultra sound room, consultation rooms, urgent rooms, nurse station, a lot of waiting area, and bathrooms. We are dedicated to delivering quality care and ensuring accessibility for our community.
- Quality Assurance: Our construction and fit-out quality assurance program is a testament to our dedication to excellence. We adhere to stringent construction standards, use the finest materials, and employ experienced professionals to bring our vision to life. From the foundation to the finishing touches, we prioritize safety, durability, and aesthetics.