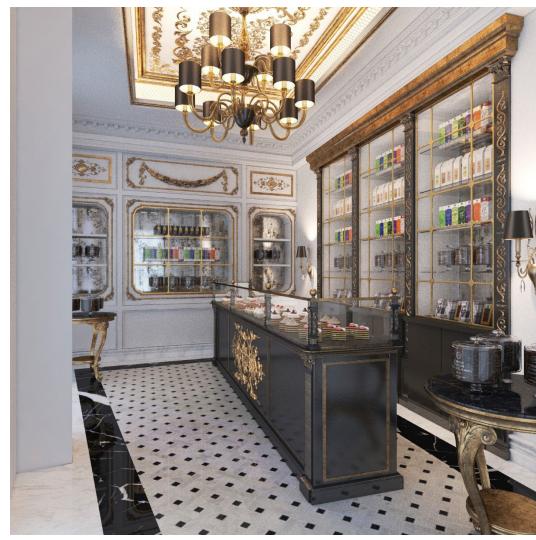

Project Name: The Le Train Bleu

Location: Qatar

- The Le Train Bleu project brings a touch of French elegance and sophistication to the bustling shopping scene of Qatar, nestled within the vibrant ambiance of a prestigious mall. Collaborating with a team of exceptionally talented architects, the design of this boutique echoes the timeless allure of French style while infusing it with a contemporary flair.
- From the moment visitors step inside, they are transported to a realm of Parisian charm and refinement. The architecture exudes a sense of grandeur, with ornate facades, intricate moldings, and elegant arches reminiscent of iconic French landmarks. Every detail, from the polished marble floors to the gilded accents, reflects a meticulous attention to authenticity and craftsmanship.
- The interior design of Le Train Bleu is a celebration of French artistry and savoir-faire. Luxurious fabrics, antique furnishings, and delicate chandeliers evoke the ambiance of a chic Parisian salon, inviting shoppers to indulge in a world of refined luxury and impeccable taste.