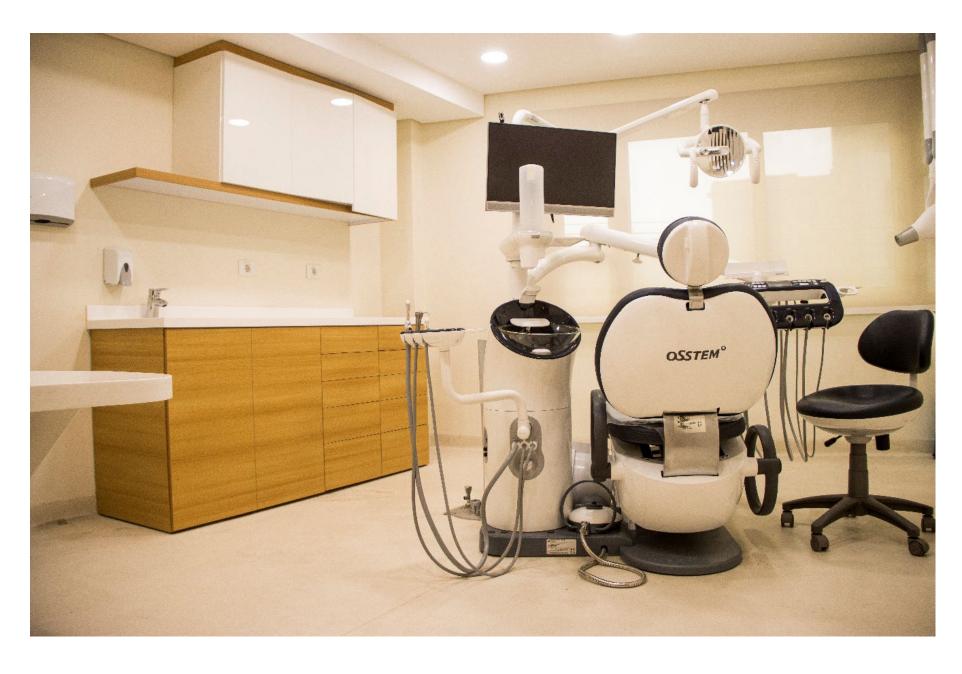

• Project Name: One Health

Location: Tanta

- Objectives: One Health in Tanta, covering 900 sqm, offers medical insurance coverage and a wide range of essential healthcare services, including labs, nurse assessment, x-ray room, dental clinics, and more. Our goal is to make quality healthcare accessible to the community.
- Quality Assurance: Every element of our facility, from the architecture to the interior design, is a testament to our commitment to providing the community with not only top-tier healthcare services but also a physically inviting and qualitycontrolled environment.

Project Name: One Health

Location: Alexandria

- Objectives: One Health in Alexandria is a 1200 sqm facility that we meticulously constructed to house essential medical services. Our goals include providing a comprehensive range of services, such as labs, nurse assessment, handicapped toilets, sampling room, physio consultation rooms, x-ray room, control rooms, dental clinics, dental panorama, physiotherapy for male and female separated, gynecologists' clinic, ultra sound room, consultation rooms, urgent rooms, nurse station, a lot of waiting area, and bathrooms. We are dedicated to delivering quality care and ensuring accessibility for our community.
- Quality Assurance: Our construction and fit-out quality assurance program is a testament to our dedication to excellence. We adhere to stringent construction standards, use the finest materials, and employ experienced professionals to bring our vision to life. From the foundation to the finishing touches, we prioritize safety, durability, and aesthetics.