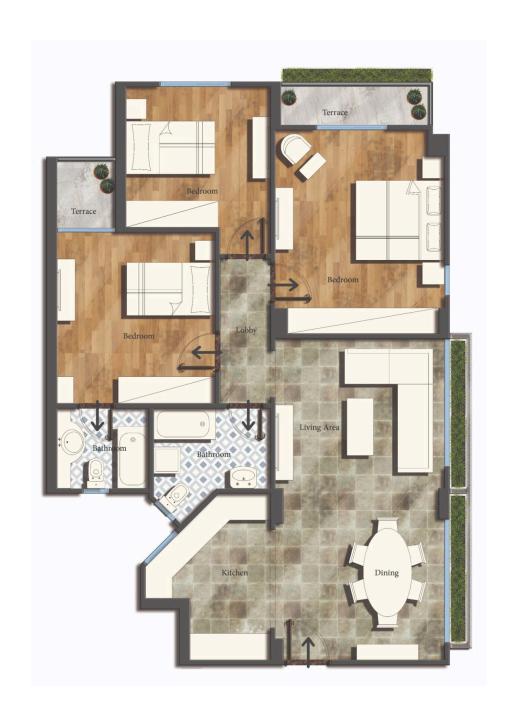

### Safwet ElAndalusL





- Project Name: Safwet elAndalus
- Location: Fifth Settlement
- Objectives: Safwet elandalus is an expansive residential compound spanning 58,000 sqm in the heart of the Fifth Settlement. Our primary objective is to create a thriving community offering modern living spaces with a range of amenities.
- 700 Apartments: Thoughtfully designed living spaces to cater to diverse housing needs.
- Basement Garage: Convenient and secure parking facilities for residents.
- Landscape and Gardens: Serene outdoor spaces designed for relaxation and community interaction.
- Mall: A vibrant shopping destination within the compound for residents' convenience.
- Service Area: Facilities and services to enhance the quality of life for Safwet elandalus residents























































Project Name: State Cases Advisors Club

Location: Port Said

- Objectives: State Cases Advisors Club in Port Said is a dedicated sports club, covering an area of 1100 sqm. Our primary objective is to provide a recreational space for State Cases Advisors to engage in sports and promote a healthy lifestyle.
- Quality Assurance: State Cases Advisors Club is a testament to our dedication to creating a space that not only fulfills the objectives of a sports club but also exceeds expectations in terms of safety, design, and overall member satisfaction.









# PROJECTS IN HAND





Project Name: Family Mall

Location: Fifth Settlement

- Objectives: The Family Mall project in the Fifth Settlement is designed to be an expansive entertainment center spanning a