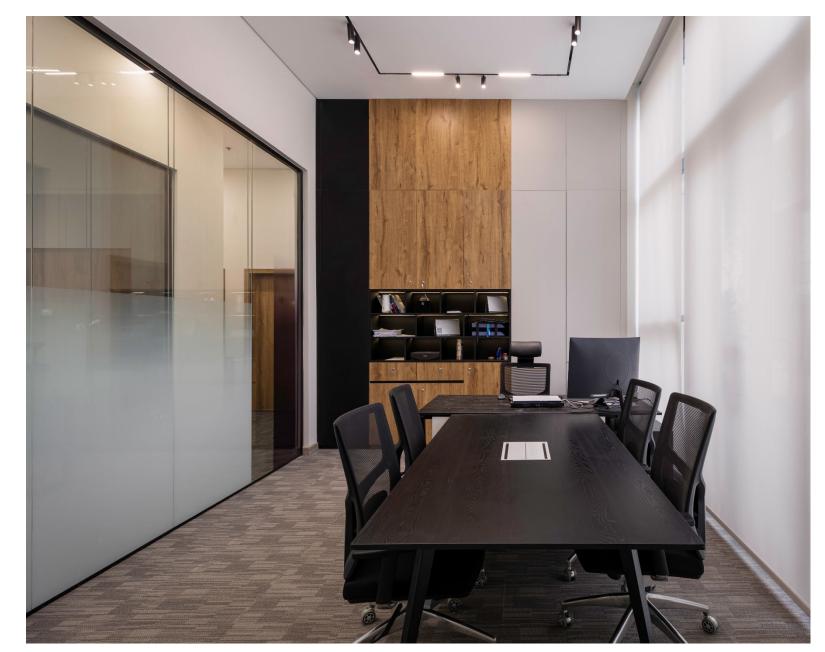

- Project Name: Samsung C&T
- Location: AIN SOKHNA ROAD, MARAKEZ
- Objectives: Samsung C&T, located in Marakez, stands as a dedicated Construction & Trading Corporation center, covering an area of 220 sqm. Our primary objective is to create a dynamic and efficient workspace that aligns with the high standards of Samsung's global reputation.
- Reception Area: A welcoming space to greet visitors and clients.
- Work Space: A functional area designed to optimize productivity and collaboration.
- Manager Room: A private space for managerial tasks and decisionmaking.
- Meeting Room: Equipped for effective discussions and presentations.
- Bathrooms: Well-appointed facilities for the convenience of staff and guests.
- Kitchen: Providing a comfortable space for breaks and meals.
- IT Room: Supporting the technological infrastructure of the center.
- Storage: An organized space to manage and store essential materials.