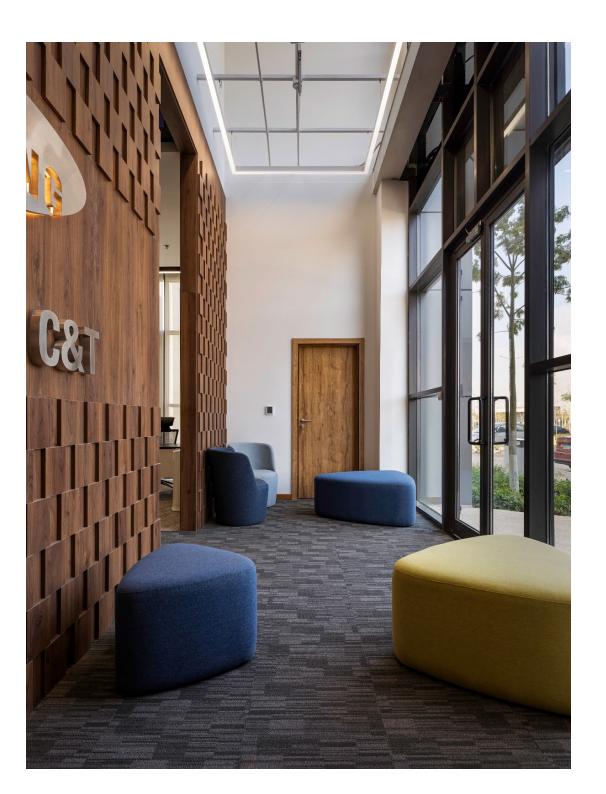

- Project Name: Samsung C&T
- Location: AIN SOKHNA ROAD, MARAKEZ
- Objectives: Samsung C&T, located in Marakez, stands as a dedicated Construction & Trading Corporation center, covering an area of 220 sqm. Our primary objective is to create a dynamic and efficient workspace that aligns with the high standards of Samsung's global reputation.
- Reception Area: A welcoming space to greet visitors and clients.
- Work Space: A functional area designed to optimize productivity and collaboration.
- Manager Room: A private space for managerial tasks and decisionmaking.
- Meeting Room: Equipped for effective discussions and presentations.
- Bathrooms: Well-appointed facilities for the convenience of staff and guests.
- Kitchen: Providing a comfortable space for breaks and meals.
- IT Room: Supporting the technological infrastructure of the center.
- Storage: An organized space to manage and store essential materials.