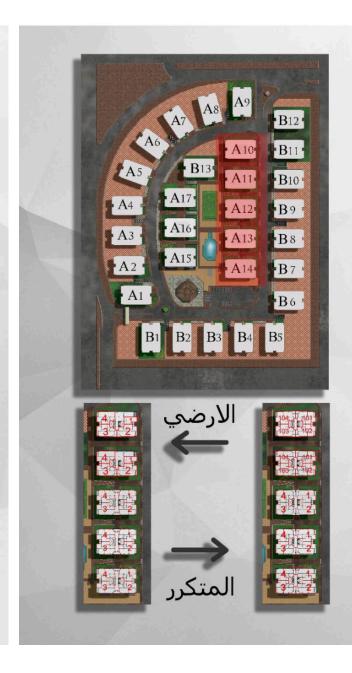

#### Safwet ElAndalusL

- Project Name: Safwet elAndalus
- Location: Fifth Settlement
- Objectives: Safwet elandalus is an expansive residential compound spanning 58,000 sqm in the heart of the Fifth Settlement. Our primary objective is to create a thriving community offering modern living spaces with a range of amenities.
- 700 Apartments: Thoughtfully designed living spaces to cater to diverse housing needs.
- Basement Garage: Convenient and secure parking facilities for residents.
- Landscape and Gardens: Serene outdoor spaces designed for relaxation and community interaction.
- Mall: A vibrant shopping destination within the compound for residents' convenience.
- Service Area: Facilities and services to enhance the quality of life for Safwet elandalus residents