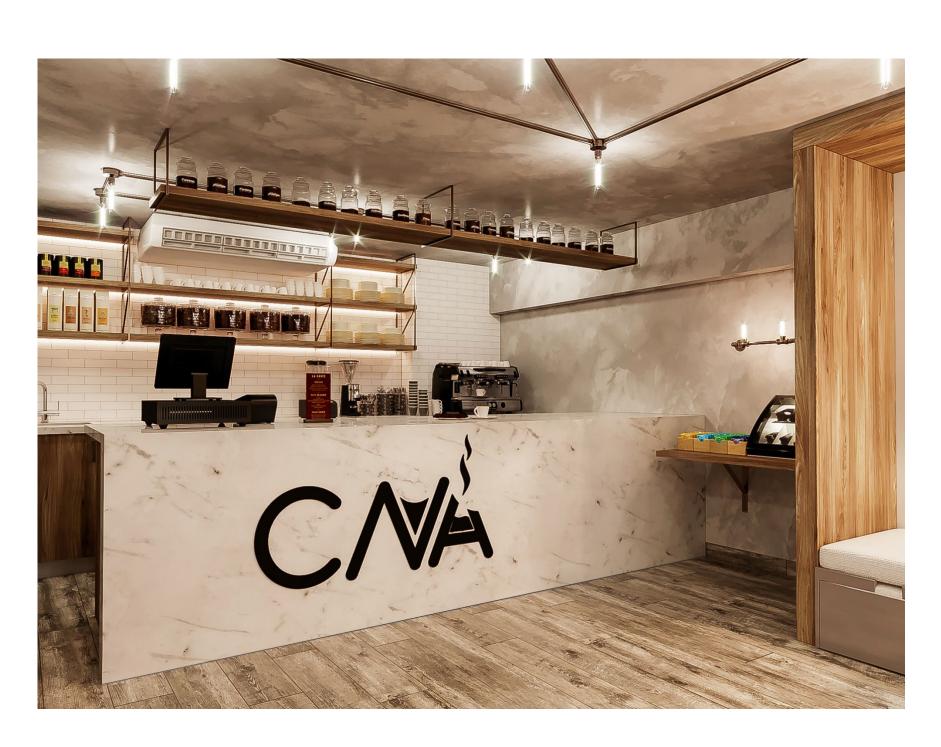

Project Name: Cava Cafe

Location: Alexandria

- The Cava Cafe & Restaurant project in Alexandria emerges as a captivating fusion of industrial chic and culinary excellence, envisioned through a collaboration with exceptionally talented architects. Situated amidst the rich tapestry of Alexandria's urban landscape, this establishment redefines the dining experience with its bold design and innovative concept.
- Drawing inspiration from the city's industrial heritage, the architects have crafted a space that marries raw aesthetics with refined functionality. Exposed brick walls, weathered steel accents, and sleek concrete finishes create an ambiance that is at once rugged and inviting, paying homage to the storied past of Alexandria's industrial landscape.
- As guests step into Cava Cafe & Restaurant, they are greeted by an atmosphere that is both modern and nostalgic. The spacious interiors are bathed in natural light, courtesy of expansive windows that offer glimpses of the bustling cityscape outside. Industrial-style lighting fixtures hang from exposed beams, casting a warm glow over the eclectic mix of furnishings and decor