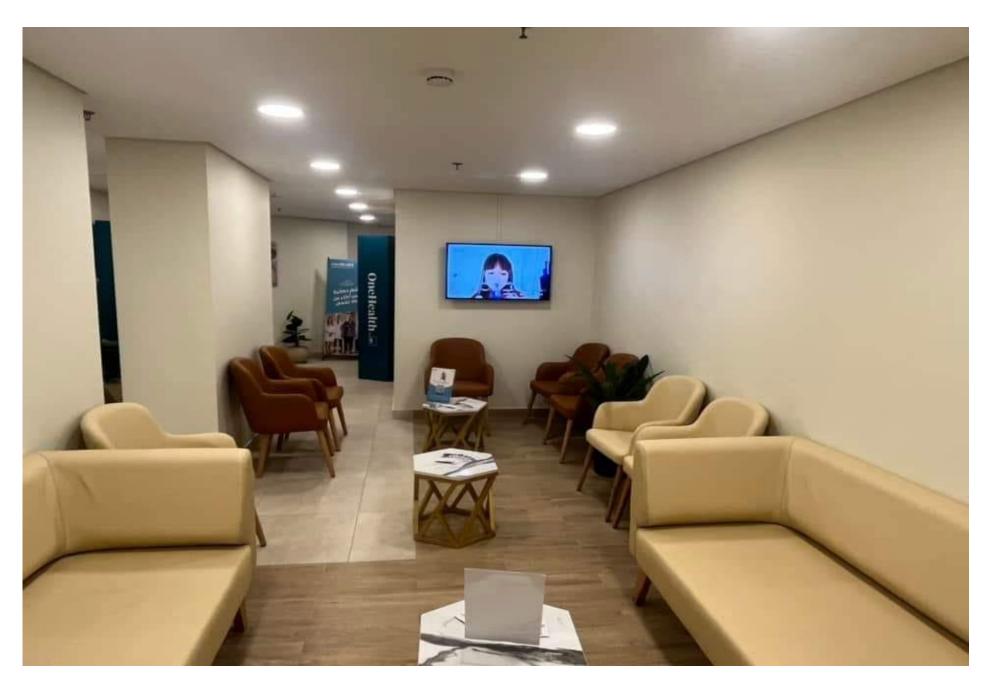

• Project Name: One Health

Location: Tanta

- Objectives: One Health in Tanta, covering 900 sqm, offers medical insurance coverage and a wide range of essential healthcare services, including labs, nurse assessment, x-ray room, dental clinics, and more. Our goal is to make quality healthcare accessible to the community.
- Quality Assurance: Every element of our facility, from the architecture to the interior design, is a testament to our commitment to providing the community with not only top-tier healthcare services but also a physically inviting and qualitycontrolled environment.

Project Name: One Health

Location: Alexandria

- Objectives: One Health in Alexandria is a 1200 sqm facility that we meticulously constructed to house essential medical services. Our goals include providing a comprehensive range of services, such as labs, nurse assessment, handicapped toilets, sampling room, physio consultation rooms, x-ray room, control rooms, dental clinics, dental panorama, physiotherapy for male and female separated, gynecologists' clinic, ultra sound room, consultation rooms, urgent rooms, nurse station, a lot of waiting area, and bathrooms. We are dedicated to delivering quality care and ensuring accessibility for our community.
- Quality Assurance: Our construction and fit-out quality assurance program is a testament to our dedication to excellence. We adhere to stringent construction standards, use the finest materials, and employ experienced professionals to bring our vision to life. From the foundation to the finishing touches, we prioritize safety, durability, and aesthetics.