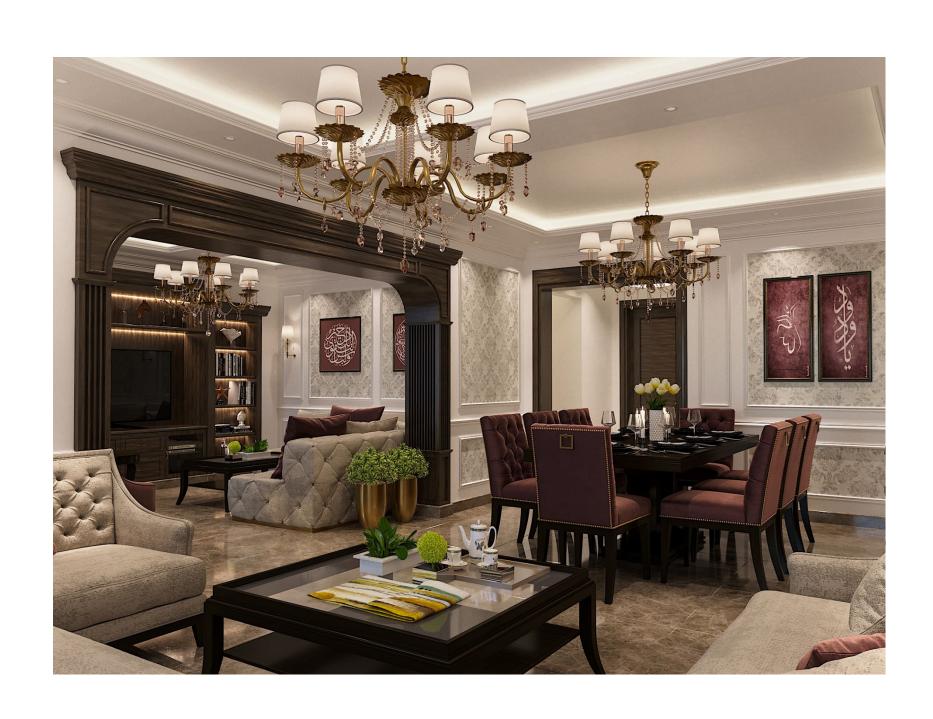

Project Name: Doha Palace

Location: Qatar, Doha

- The Doha Palace project stands as a testament to the fusion of architectural prowess and cultural heritage, nestled in the vibrant cityscape of Qatar.
- Designed with meticulous attention to detail and an unwavering commitment to authenticity, the reception and suite areas exude the timeless elegance of Arabic style.
- Collaborating with a team of exceptionally skilled architects, the project not only captures the essence of traditional Qatari architecture but also elevates it to a new level of sophistication.
- Every facet of the design, from the intricate patterns adorning the walls to the opulent furnishings, reflects a harmonious blend of modern luxury and ancient tradition.
- The reception area serves as a grand gateway to the Palace, welcoming guests with its majestic arches, ornate calligraphy, and soothing color palette inspired by the desert landscape.
- Here, every detail is carefully curated to evoke a sense of hospitality and refinement, setting the tone for the unparalleled experience that awaits within.